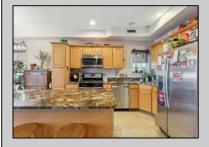

## **COMMENTS**

Elevate Your Expectations with this Central OCNJ second floor unit offering proximity to some of the best shopping and dining OC has to offer. This unit features an expansive covered front deck, with a wall of windows and two doors, extending your space and allowing the breeze to wash away your stress. Plenty of storage in the kitchen with pantry and cabinets beneath island, granite counters, gas stove and fireplace, and two bedrooms leading out to the back deck for morning coffee. Sellers enjoy this as their primary home, but would do very well as a rental property!

| UnitFeatures        |
|---------------------|
| Fireplace           |
| Kitchen Island      |
| Wall To Wall Carpet |
| Tile Floors         |

**PROPERTY DETAILS** ParkingGarage Garage Kitchen Parking Pad