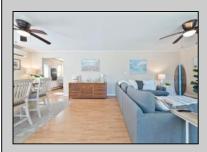

## **COMMENTS**

Charming Cape Island Cottage. Quaint and deceptively roomy. With 1,530 sq ft of interior living space there is room to move around. Great flow from your living room through your open eat in kitchen. Located in the highly sought after Fow Tract, this cozy cottage is close to everything the area has to offer; beaches, shopping/dining, Wilbraham Park and all other points of interest. A screened in porch to enjoy summer breezes after a day at the beach. **PROPERTY DETAILS** 

Living Room

Dining Room

Eat-In-Kitchen

Heating Gas Natural Central Air Condition Baseboard Split

Sewer City