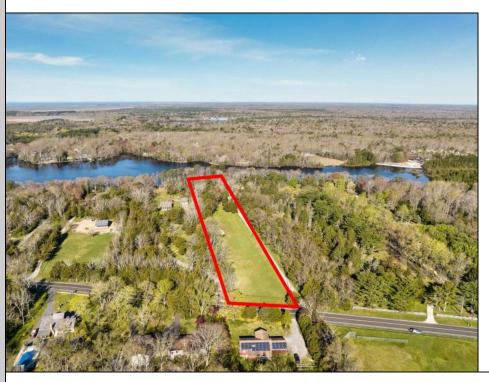

## **COMMENTS**

LAKEFRONT PROPERTY!! Very rare opportunity to have a 3.2 acre parcel of land on Dennisville Lake (Johnson lake), and in the Historic town of Dennisville. Imagine building your dream home with Sunset views over the lake. Walk out your backdoor and cast a fishing pole or even take a canoe ride. A tranquil and peaceful setting to make your very own. Truly a rare offering.