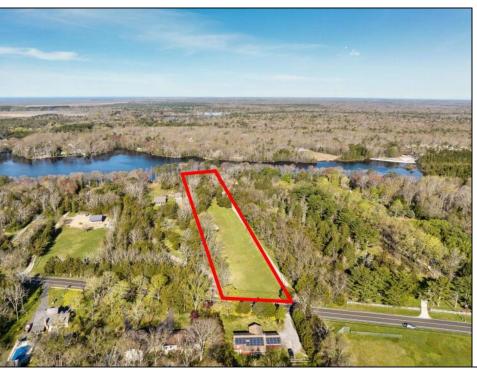

## **COMMENTS**

LAKEFRONT PROPERTY!! Very rare opportunity to have a 3.2 acre parcel of land on Dennisville Lake (Johnson lake), and in the Historic town of Dennisville. Imagine building your dream home with Sunset views over the lake. Walk out your backdoor and cast a fishing pole or even take a canoe ride. A tranquil and peaceful setting to make your very own. Truly a rare offering.