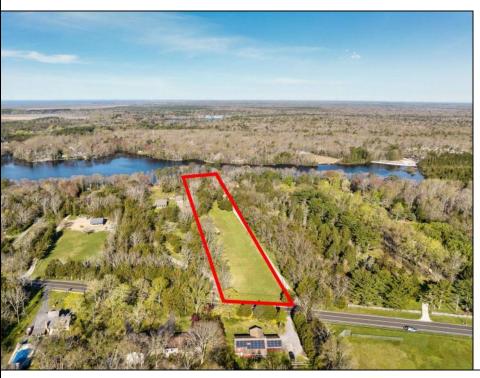

## **COMMENTS**

LAKEFRONT PROPERTY!! Very rare opportunity to have a 3.2 acre parcel of land on Dennisville Lake (Johnson lake), and in the Historic town of Dennisville. Imagine building your dream home with Sunset views over the lake. Walk out your backdoor and cast a fishing pole or even take a canoe ride. A tranquil and peaceful setting to make your very own. Truly a rare offering.