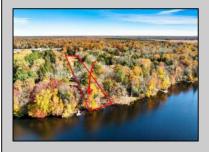

## **COMMENTS**

LAKEFRONT PROPERTY!! Very rare opportunity to have a 3.2 acre parcel of land on Dennisville Lake (Johnson lake), and in the Historic town of Dennisville. Imagine building your dream home with Sunset views over the lake. Walk out your backdoor and cast a fishing pole or even take a canoe ride. A tranquil and peaceful setting to make your very own. Truly a rare offering.