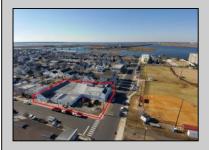

## COMMENTS

DEVELOPERS • BUILDERS • INVESTORS - This massive 19,550sf lot presents an opportunity to develop over 1/4 of an entire city block in Ocean City, New Jersey — Americal's Greatest Family Resort®. Present use is commercial, potential for residential. Buyer due diligence required for subdivision.