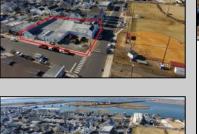

## COMMENTS

DEVELOPERS • BUILDERS • INVESTORS - This massive 19,550sf lot presents an opportunity to develop over 1/4 of an entire city block in Ocean City, New Jersey - America\'s Greatest Family Resort®. Present use is commercial, potential for residential. Buyer due diligence required for subdivision. **PROPERTY DETAILS** 