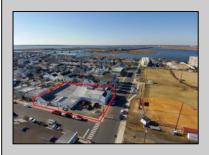

## COMMENTS

DEVELOPERS • BUILDERS • INVESTORS - This massive 19,550sf lot presents an opportunity to develop over 1/4 of an entire city block in Ocean City, New Jersey — America\'s Greatest Family Resort®. Present use is commercial, potential for residential. Buyer due diligence required for subdivision.