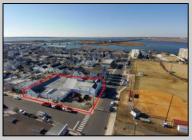

## COMMENTS

DEVELOPERS • BUILDERS • INVESTORS - This massive 19,550sf lot presents an opportunity to develop over 1/4 of an entire city block in Ocean City, New Jersey — America\'s Greatest Family Resort®. Present use is commercial, potential for residential. Buyer due diligence required for subdivision.