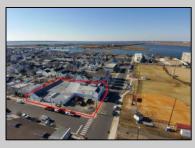

## COMMENTS

DEVELOPERS • BUILDERS • INVESTORS - This massive 19,550sf lot presents an opportunity to develop over 1/4 of an entire city block in Ocean City, New Jersey — America\'s Greatest Family Resort®. Present use is commercial, potential for residential. Buyer due diligence required for subdivision.