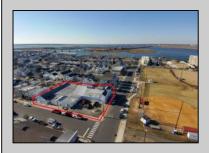

## COMMENTS

DEVELOPERS • BUILDERS • INVESTORS - This massive 19,550sf lot presents an opportunity to develop over 1/4 of an entire city block in Ocean City, New Jersey — America\'s Greatest Family Resort®. Present use is commercial, potential for residential. Buyer due diligence required for subdivision.