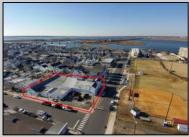

## COMMENTS

DEVELOPERS • BUILDERS • INVESTORS - This massive 19,550sf lot presents an opportunity to develop over 1/4 of an entire city block in Ocean City, New Jersey — America\'s Greatest Family Resort®. Present use is commercial, potential for residential. Buyer due diligence required for subdivision.