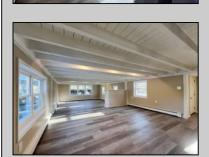

## **COMMENTS**

Renovated 4 Bed/2 Bath 2-Story Home offers a massive great room, updated kitchen with brand new stainless steel appliances and granite counters open to a dining area with access to the back yard. Comfortable Bedrooms! Both full baths are outfitted with new single vanities and soaking tub/shower combos. Partial unfinished basement. Inviting front deck, fenced-in inground pool, sheds and a 2-car detached garage with plenty of storage space. This home sits on 1.8 acres. This is a Fannie Mae HomePath Property!!