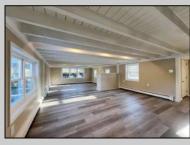

## COMMENTS

Renovated 4 Bed/2 Bath 2-Story Home offers a massive great room, updated kitchen with brand new stainless steel appliances and granite counters open to a dining area with access to the back yard. Comfortable Bedrooms! Both full baths are outfitted with new single vanities and soaking tub/shower combos. Partial unfinished basement. Inviting front deck, fenced-in inground pool, sheds and a 2-car detached garage with plenty of storage space. This home sits on 1.8 acres. This is a Fannie Mae HomePath Property!!