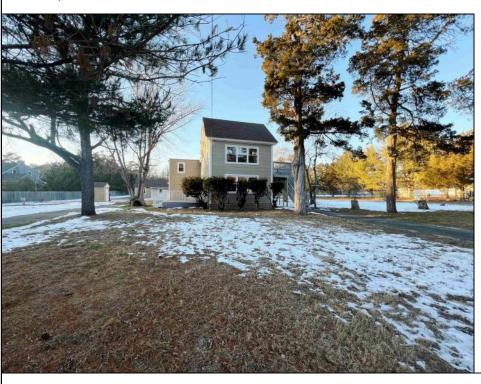

## **COMMENTS**

Renovated 4 Bed/2 Bath 2-Story Home offers a massive great room, updated kitchen with brand new stainless steel appliances and granite counters open to a dining area with access to the back yard. Comfortable Bedrooms! Both full baths are outfitted with new single vanities and soaking tub/shower combos. Partial unfinished basement. Inviting front deck, fenced-in inground pool, sheds and a 2-car detached garage with plenty of storage space. This home sits on

| 1.8 acres. This is a Fa            | annie Mae HomePath Pro | operty!!       |                                                        |
|------------------------------------|------------------------|----------------|--------------------------------------------------------|
|                                    | PROPER                 | TY DETAILS     |                                                        |
| OutsideFeatures                    | ParkingGarage          | OtherRooms     | InteriorFeatures                                       |
| Deck                               | Garage                 | Eat-In-Kitchen | Storage                                                |
| Fenced Yard                        | Detached               | Dining Area    | Walk in Closet                                         |
| Storage Building<br>In Ground Pool | Black Top Driveway     | Great Room     | Wall to Wall Carpet<br>Tile Flooring<br>Kitchen Island |