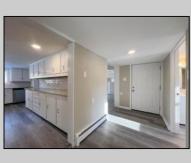

## **COMMENTS**

Renovated 4 Bed/2 Bath 2-Story Home offers a massive great room, updated kitchen with brand new stainless steel appliances and granite counters open to a dining area with access to the back yard. Comfortable Bedrooms! Both full baths are outfitted with new single vanities and soaking tub/shower combos. Partial unfinished basement. Inviting front deck, fenced-in inground pool, sheds and a 2-car detached garage with plenty of storage space. This home sits on

| 1.8 acres. This is a Fa            | annie Mae HomePath Pro | operty!!       |                                                        |
|------------------------------------|------------------------|----------------|--------------------------------------------------------|
|                                    | PROPER                 | TY DETAILS     |                                                        |
| OutsideFeatures                    | ParkingGarage          | OtherRooms     | InteriorFeatures                                       |
| Deck                               | Garage                 | Eat-In-Kitchen | Storage                                                |
| Fenced Yard                        | Detached               | Dining Area    | Walk in Closet                                         |
| Storage Building<br>In Ground Pool | Black Top Driveway     | Great Room     | Wall to Wall Carpet<br>Tile Flooring<br>Kitchen Island |