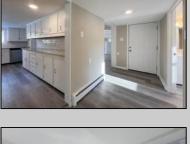

## **COMMENTS**

Renovated 4 Bed/2 Bath 2-Story Home offers a massive great room, updated kitchen with brand new stainless steel appliances and granite counters open to a dining area with access to the back yard. Comfortable Bedrooms! Both full baths are outfitted with new single vanities and soaking tub/shower combos. Partial unfinished basement. Inviting front deck, fenced-in inground pool, sheds and a 2-car detached garage with plenty of storage space. This home sits on

| 1.8 acres. This is a Fa            | annie Mae HomePath Pro | operty!!       |                                                        |
|------------------------------------|------------------------|----------------|--------------------------------------------------------|
|                                    | PROPER                 | TY DETAILS     |                                                        |
| OutsideFeatures                    | ParkingGarage          | OtherRooms     | InteriorFeatures                                       |
| Deck                               | Garage                 | Eat-In-Kitchen | Storage                                                |
| Fenced Yard                        | Detached               | Dining Area    | Walk in Closet                                         |
| Storage Building<br>In Ground Pool | Black Top Driveway     | Great Room     | Wall to Wall Carpet<br>Tile Flooring<br>Kitchen Island |