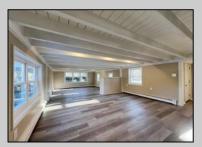

## **COMMENTS**

Renovated 4 Bed/2 Bath 2-Story Home offers a massive great room, updated kitchen with brand new stainless steel appliances and granite counters open to a dining area with access to the back yard. Comfortable Bedrooms! Both full baths are outfitted with new single vanities and soaking tub/shower combos. Partial unfinished basement. Inviting front deck, fenced-in inground pool, sheds and a 2-car detached garage with plenty of storage space. This home sits on 1.8 acres. This is a Fannie Mae HomePath Property!!