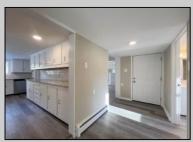

## COMMENTS

Renovated 4 Bed/2 Bath 2-Story Home offers a massive great room, updated kitchen with brand new stainless steel appliances and granite counters open to a dining area with access to the back yard. Comfortable Bedrooms! Both full baths are outfitted with new single vanities and soaking tub/shower combos. Partial unfinished basement. Inviting front deck, fenced-in inground pool, sheds and a 2-car detached garage with plenty of storage space. This home sits on 1.8 acres. This is a Fannie Mae HomePath Property!! **PROPERTY DETAILS** 

OutsideFeatures Deck Fenced Yard Storage Building In Ground Pool

AppliancesIncluded

Range

Dishwasher

ParkingGarageOtherRoomsGarageEat-In-KitchenDetachedDining AreaBlack Top DrivewayGreat Room

Basement

**Outside Entrance** 