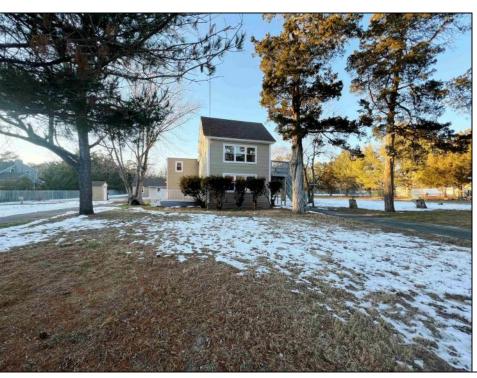

## **COMMENTS**

Renovated 4 Bed/2 Bath 2-Story Home offers a massive great room, updated kitchen with brand new stainless steel appliances and granite counters open to a dining area with access to the back yard. Comfortable Bedrooms! Both full baths are outfitted with new single vanities and soaking tub/shower combos. Partial unfinished basement. Inviting front deck, fenced-in inground pool, sheds and a 2-car detached garage with plenty of storage space. This home sits on 1.8 acres. This is a Fannie Mae HomePath Property!!