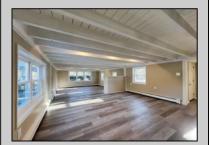

## **COMMENTS**

Renovated 4 Bed/2 Bath 2-Story Home offers a massive great room, updated kitchen with brand new stainless steel appliances and granite counters open to a dining area with access to the back yard. Comfortable Bedrooms! Both full baths are outfitted with new single vanities and soaking tub/shower combos. Partial unfinished basement. Inviting front deck, fenced-in inground pool, sheds and a 2-car detached garage with plenty of storage space. This home sits on 1.8 acres. This is a Fannie Mae HomePath Property!!

| OtherRooms                | InteriorFeatures                                                                    |
|---------------------------|-------------------------------------------------------------------------------------|
| Dining Area<br>Great Room | Storage<br>Walk in Closet<br>Wall to Wall Carpet<br>Tile Flooring<br>Kitchen Island |
|                           | reat Room                                                                           |