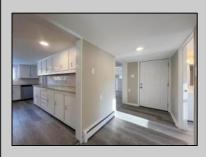

## COMMENTS

Renovated 4 Bed/2 Bath 2-Story Home offers a massive great room, updated kitchen with brand new stainless steel appliances and granite counters open to a dining area with access to the back yard. Comfortable Bedrooms! Both full baths are outfitted with new single vanities and soaking tub/shower combos. Partial unfinished basement. Inviting front deck, fenced-in inground pool, sheds and a 2-car detached garage with plenty of storage space. This home sits on 1.8 acres. This is a Fannie Mae HomePath Property!! **PROPERTY DETAILS** 

OutsideFeatures Deck Fenced Yard Storage Building In Ground Pool

ParkingGarageOtherRoomsGarageEat-In-KitchenDetachedDining AreaBlack Top DrivewayGreat Room

AppliancesIncluded Range Dishwasher Basement Partial Outside Entrance