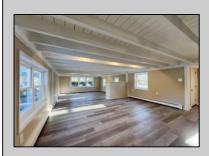

## COMMENTS

Renovated 4 Bed/2 Bath 2-Story Home offers a massive great room, updated kitchen with brand new stainless steel appliances and granite counters open to a dining area with access to the back yard. Comfortable Bedrooms! Both full baths are outfitted with new single vanities and soaking tub/shower combos. Partial unfinished basement. Inviting front deck, fenced-in inground pool, sheds and a 2-car detached garage with plenty of storage space. This home sits on 1.8 acres. This is a Fannie Mae HomePath Property!! **PROPERTY DETAILS** 

OutsideFeatures Deck Fenced Yard Storage Building In Ground Pool

ParkingGarageOtherRoomsGarageEat-In-KitchenDetachedDining AreaBlack Top DrivewayGreat Room

AppliancesIncluded Range Dishwasher Basement Partial Outside Entrance