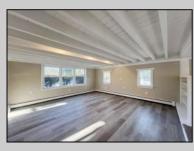

## COMMENTS

Renovated 4 Bed/2 Bath 2-Story Home offers a massive great room, updated kitchen with brand new stainless steel appliances and granite counters open to a dining area with access to the back yard. Comfortable Bedrooms! Both full baths are outfitted with new single vanities and soaking tub/shower combos. Partial unfinished basement. Inviting front deck, fenced-in inground pool, sheds and a 2-car detached garage with plenty of storage space. This home sits on 1.8 acres. This is a Fannie Mae HomePath Property!! **PROPERTY DETAILS** 

OutsideFeatures Deck Fenced Yard Storage Building In Ground Pool

ParkingGarageOtherRoomsGarageEat-In-KitchenDetachedDining AreaBlack Top DrivewayGreat Room

AppliancesIncluded Range Dishwasher Basement Partial Outside Entrance