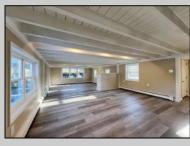

## COMMENTS

Renovated 4 Bed/2 Bath 2-Story Home offers a massive great room, updated kitchen with brand new stainless steel appliances and granite counters open to a dining area with access to the back yard. Comfortable Bedrooms! Both full baths are outfitted with new single vanities and soaking tub/shower combos. Partial unfinished basement. Inviting front deck, fenced-in inground pool, sheds and a 2-car detached garage with plenty of storage space. This home sits on 1.8 acres. This is a Fannie Mae HomePath Property!! PROPERTY DETAILS

**OutsideFeatures** Deck Fenced Yard Storage Building In Ground Pool

ParkingGarage OtherRooms Garage Eat-In-Kitchen Detached **Dining Area** Black Top Driveway Great Room

AppliancesIncluded Range Dishwasher