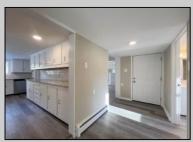

## COMMENTS

Renovated 4 Bed/2 Bath 2-Story Home offers a massive great room, updated kitchen with brand new stainless steel appliances and granite counters open to a dining area with access to the back yard. Comfortable Bedrooms! Both full baths are outfitted with new single vanities and soaking tub/shower combos. Partial unfinished basement. Inviting front deck, fenced-in inground pool, sheds and a 2-car detached garage with plenty of storage space. This home sits on 1.8 acres. This is a Fannie Mae HomePath Property!! PROPERTY DETAILS

InteriorFeatures Storage Walk in Closet Wall to Wall Carpet Tile Flooring Kitchen Island

> Cooling None