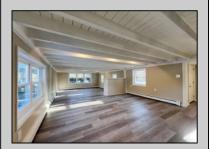

## **COMMENTS**

Renovated 4 Bed/2 Bath 2-Story Home offers a massive great room, updated kitchen with brand new stainless steel appliances and granite counters open to a dining area with access to the back yard. Comfortable Bedrooms! Both full baths are outfitted with new single vanities and soaking tub/shower combos. Partial unfinished basement. Inviting front deck, fenced-in inground pool, sheds and a 2-car detached garage with plenty of storage space. This home sits on 1.8 acres. This is a Fannie Mae HomePath Property!!