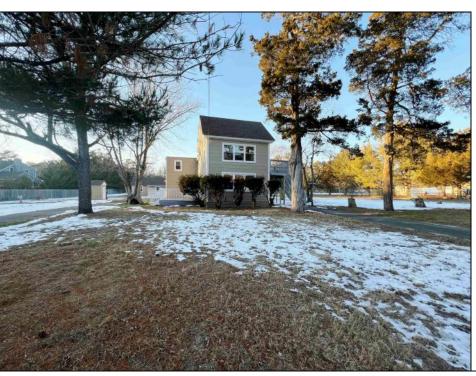

## **COMMENTS**

Renovated 4 Bed/2 Bath 2-Story Home offers a massive great room, updated kitchen with brand new stainless steel appliances and granite counters open to a dining area with access to the back yard. Comfortable Bedrooms! Both full baths are outfitted with new single vanities and soaking tub/shower combos. Partial unfinished basement. Inviting front deck, fenced-in inground pool, sheds and a 2-car detached garage with plenty of storage space. This home sits on 1.8 acres. This is a Fannie Mae HomePath Property!!