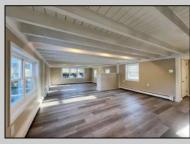

## COMMENTS

Renovated 4 Bed/2 Bath 2-Story Home offers a massive great room, updated kitchen with brand new stainless steel appliances and granite counters open to a dining area with access to the back yard. Comfortable Bedrooms! Both full baths are outfitted with new single vanities and soaking tub/shower combos. Partial unfinished basement. Inviting front deck, fenced-in inground pool, sheds and a 2-car detached garage with plenty of storage space. This home sits on 1.8 acres. This is a Fannie Mae HomePath Property!!

**OutsideFeatures** Deck Fenced Yard Storage Building In Ground Pool

ParkingGarage Garage Detached Black Top Driveway

Basement

Partial

PROPERTY DETAILS OtherRooms Eat-In-Kitchen **Dining Area** Great Room