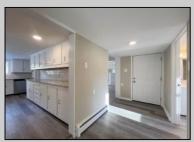

## COMMENTS

Renovated 4 Bed/2 Bath 2-Story Home offers a massive great room, updated kitchen with brand new stainless steel appliances and granite counters open to a dining area with access to the back yard. Comfortable Bedrooms! Both full baths are outfitted with new single vanities and soaking tub/shower combos. Partial unfinished basement. Inviting front deck, fenced-in inground pool, sheds and a 2-car detached garage with plenty of storage space. This home sits on 1.8 acres. This is a Fannie Mae HomePath Property!!

**OutsideFeatures** Deck Fenced Yard Storage Building In Ground Pool

ParkingGarage Garage Detached Black Top Driveway

Basement

Partial

PROPERTY DETAILS OtherRooms Eat-In-Kitchen **Dining Area** Great Room