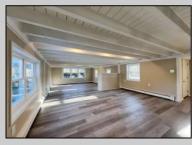

## COMMENTS

Renovated 4 Bed/2 Bath 2-Story Home offers a massive great room, updated kitchen with brand new stainless steel appliances and granite counters open to a dining area with access to the back yard. Comfortable Bedrooms! Both full baths are outfitted with new single vanities and soaking tub/shower combos. Partial unfinished basement. Inviting front deck, fenced-in inground pool, sheds and a 2-car detached garage with plenty of storage space. This home sits on 1.8 acres. This is a Fannie Mae HomePath Property!!