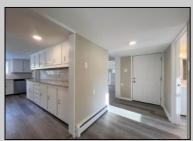

## COMMENTS

Renovated 4 Bed/2 Bath 2-Story Home offers a massive great room, updated kitchen with brand new stainless steel appliances and granite counters open to a dining area with access to the back yard. Comfortable Bedrooms! Both full baths are outfitted with new single vanities and soaking tub/shower combos. Partial unfinished basement. Inviting front deck, fenced-in inground pool, sheds and a 2-car detached garage with plenty of storage space. This home sits on 1.8 acres. This is a Fannie Mae HomePath Property!!