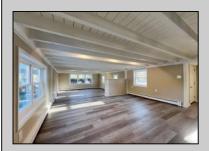

## **COMMENTS**

Renovated 4 Bed/2 Bath 2-Story Home offers a massive great room, updated kitchen with brand new stainless steel appliances and granite counters open to a dining area with access to the back yard. Comfortable Bedrooms! Both full baths are outfitted with new single vanities and soaking tub/shower combos. Partial unfinished basement. Inviting front deck, fenced-in inground pool, sheds and a 2-car detached garage with plenty of storage space. This home sits on 1.8 acres. This is a Fannie Mae HomePath Property!!