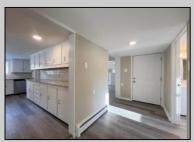

## COMMENTS

Renovated 4 Bed/2 Bath 2-Story Home offers a massive great room, updated kitchen with brand new stainless steel appliances and granite counters open to a dining area with access to the back yard. Comfortable Bedrooms! Both full baths are outfitted with new single vanities and soaking tub/shower combos. Partial unfinished basement. Inviting front deck, fenced-in inground pool, sheds and a 2-car detached garage with plenty of storage space. This home sits on 1.8 acres. This is a Fannie Mae HomePath Property!!

**OutsideFeatures** Deck Fenced Yard Storage Building In Ground Pool

ParkingGarage Garage Detached Black Top Driveway

PROPERTY DETAILS OtherRooms Eat-In-Kitchen **Dining Area** Great Room

AppliancesIncluded Range Dishwasher