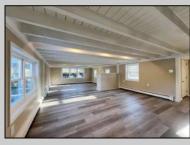

## COMMENTS

Renovated 4 Bed/2 Bath 2-Story Home offers a massive great room, updated kitchen with brand new stainless steel appliances and granite counters open to a dining area with access to the back yard. Comfortable Bedrooms! Both full baths are outfitted with new single vanities and soaking tub/shower combos. Partial unfinished basement. Inviting front deck, fenced-in inground pool, sheds and a 2-car detached garage with plenty of storage space. This home sits on 1.8 acres. This is a Fannie Mae HomePath Property!!

**OutsideFeatures** Deck Fenced Yard Storage Building In Ground Pool

ParkingGarage Garage Detached Black Top Driveway

PROPERTY DETAILS OtherRooms Eat-In-Kitchen **Dining Area** Great Room

AppliancesIncluded Range Dishwasher