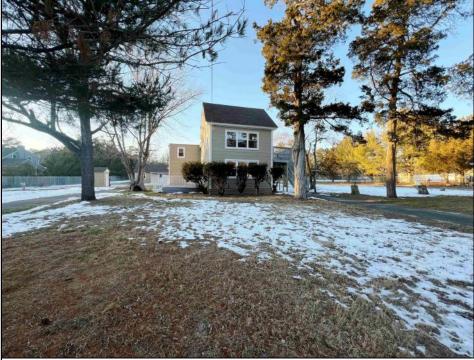

## COMMENTS

Renovated 4 Bed/2 Bath 2-Story Home offers a massive great room, updated kitchen with brand new stainless steel appliances and granite counters open to a dining area with access to the back yard. Comfortable Bedrooms! Both full baths are outfitted with new single vanities and soaking tub/shower combos. Partial unfinished basement. Inviting front deck, fenced-in inground pool, sheds and a 2-car detached garage with plenty of storage space. This home sits on 1.8 acres. This is a Fannie Mae HomePath Property!!

**OutsideFeatures** Deck Fenced Yard Storage Building In Ground Pool

ParkingGarage Garage Detached Black Top Driveway

PROPERTY DETAILS OtherRooms Eat-In-Kitchen **Dining Area** Great Room

AppliancesIncluded Range Dishwasher