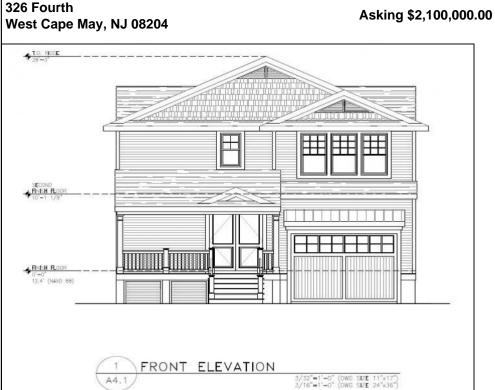

## COMMENTS

Discover your dream home in this exquisite 2-story custom residence, featuring 5 spacious bedrooms and 3 baths. Enjoy modern living with attached garage and an in-ground pool, perfect for summer relaxation. The inviting front covered porch welcomes you, while the private back deck offers an ideal retreat for outdoor gatherings. Situated just a mile from the beach and conveniently located near schools and downtown Cape May, this home is nestled in a quiet neighborhood that exudes tranquility. Don\'t miss the opportunity to make this stunning property your own! More details and materials might be added\* Virtual Tour is approximate and staged.