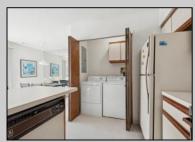

PROPERTY DETAILS

UnitFeatures ParkingGarage OtherRooms AppliancesIncluded Carport Living Room Fireplace Range Bar 2 Car Dining Room Oven Walk-In/Cedar Closet Attached Kitchen Refrigerator Hardwood Floors Black Top Driveway Eat In Kitchen Washer Wall To Wall Carpet Dining Area Dryer Foyer Laundry/Utility Room Trash Compactor