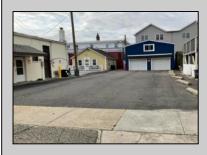

## **COMMENTS**

Amazing business opportunity in Wildwood prime location! This is truly a cash cow business for investors and companies looking to diversify or add to your portfolio! This is a turn-key business in the Wildwood Redevelopment Zone providing extra owner incentives and seven possible income streams. There is 4800 square feet of retail space with additional cottage, garage, and parking in rear. This sale includes: 3000 Pacific Avenue, longstanding attorney office. Month-tomonth lease. 3002 Pacific Avenue longstanding uniform store. Month-to-month lease. 3004 Pacific Avenue (remodeled interior in 2022) new lease body art store, through October 2025. 3006-08 Pacific Avenue two store fronts (remodeled interior in 2022) new lease body art store, through October 2025. Tenants pay all utilities. Large, detached garage, Rear detached 2 bedrooms, 1 bath cottage with excellent Airbnb rental history, available upon request. Owner pays utilities. Property also includes five off-street parking spots with opportunity to expand within existing extra space. Upgrades to 3004-08 storefronts include: All NEW exterior storefronts (2023) All NEW electric, plumbing (2022) All NEW HVAC, doors, windows, drywall, interior painting (2022) NEW roof (2021) This business is located within the ever-expanding business corridor, surrounded by residential and mixed-use businesses. Property sits on a 90 x 120 lot. Serious inquires only.