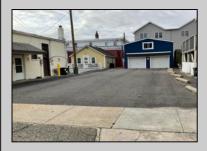

## **COMMENTS**

Amazing business opportunity in Wildwood prime location! This is truly a cash cow business for investors and companies looking to diversify or add to your portfolio! This is a turn-key business in the Wildwood Redevelopment Zone providing extra owner incentives and seven possible income streams. There is 4800 square feet of retail space with additional cottage, garage, and parking in rear. This sale includes: 3000 Pacific Avenue, longstanding attorney office. Month-tomonth lease. 3002 Pacific Avenue longstanding uniform store. Month-to-month lease. 3004 Pacific Avenue (remodeled interior in 2022) new lease body art store, through October 2025. 3006-08 Pacific Avenue two store fronts (remodeled interior in 2022) new lease body art store, through October 2025. Tenants pay all utilities. Large, detached garage, Rear detached 2 bedrooms, 1 bath cottage with excellent Airbnb rental history, available upon request. Owner pays utilities. Property also includes five off-street parking spots with opportunity to expand within existing extra space. Upgrades to 3004-08 storefronts include: All NEW exterior storefronts (2023) All NEW electric, plumbing (2022) All NEW HVAC, doors, windows, drywall, interior painting (2022) NEW roof (2021) This business is located within the ever-expanding business corridor, surrounded by residential and mixed-use businesses. Property sits on a 90 x 120 lot. Serious inquires only.