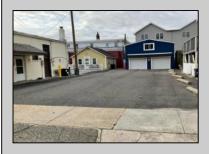

## **COMMENTS**

Amazing business opportunity in Wildwood prime location! This is truly a cash cow business for investors and companies looking to diversify or add to your portfolio! This is a turn-key business in the Wildwood Redevelopment Zone providing extra owner incentives and seven possible income streams. There is 4800 square feet of retail space with additional cottage, garage, and parking in rear. This sale includes: 3000 Pacific Avenue, longstanding attorney office. Month-tomonth lease. 3002 Pacific Avenue longstanding uniform store. Month-to-month lease. 3004 Pacific Avenue (remodeled interior in 2022) new lease body art store, through October 2025. 3006-08 Pacific Avenue two store fronts (remodeled interior in 2022) new lease body art store, through October 2025. Tenants pay all utilities. Large, detached garage, Rear detached 2 bedrooms, 1 bath cottage with excellent Airbnb rental history, available upon request. Owner pays utilities. Property also includes five off-street parking spots with opportunity to expand within existing extra space. Upgrades to 3004-08 storefronts include: All NEW exterior storefronts (2023) All NEW electric, plumbing (2022) All NEW HVAC, doors, windows, drywall, interior painting (2022) NEW roof (2021) This business is located within the ever-expanding business corridor, surrounded by residential and mixed-use businesses. Property sits on a 90 x 120 lot. Serious inquires only.