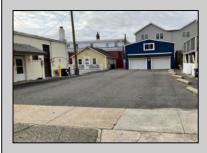

## **COMMENTS**

Amazing business opportunity in Wildwood prime location! This is truly a cash cow business for investors and companies looking to diversify or add to your portfolio! This is a turn-key business in the Wildwood Redevelopment Zone providing extra owner incentives and seven possible income streams. There is 4800 square feet of retail space with additional cottage, garage, and parking in rear. This sale includes: 3000 Pacific Avenue, longstanding attorney office. Month-tomonth lease. 3002 Pacific Avenue longstanding uniform store. Month-to-month lease. 3004 Pacific Avenue (remodeled interior in 2022) new lease body art store, through October 2025. 3006-08 Pacific Avenue two store fronts (remodeled interior in 2022) new lease body art store, through October 2025. Tenants pay all utilities. Large, detached garage, Rear detached 2 bedrooms, 1 bath cottage with excellent Airbnb rental history, available upon request. Owner pays utilities. Property also includes five off-street parking spots with opportunity to expand within existing extra space. Upgrades to 3004-08 storefronts include: All NEW exterior storefronts (2023) All NEW electric, plumbing (2022) All NEW HVAC, doors, windows, drywall, interior painting (2022) NEW roof (2021) This business is located within the ever-expanding business corridor, surrounded by residential and mixed-use businesses. Property sits on a 90 x 120 lot. Serious inquires only.