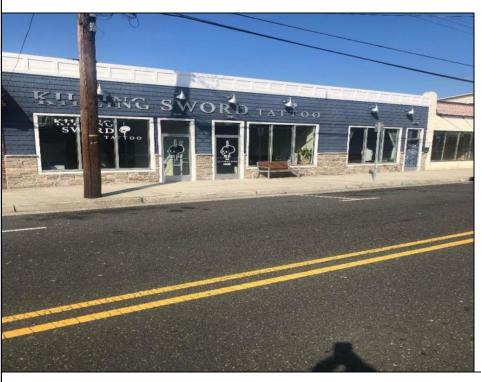

## **COMMENTS**

Amazing business opportunity in Wildwood prime location! This is truly a cash cow business for investors and companies looking to diversify or add to your portfolio! This is a turn-key business in the Wildwood Redevelopment Zone providing extra owner incentives and seven possible income streams. There is 4800 square feet of retail space with additional cottage, garage, and parking in rear. This sale includes: 3000 Pacific Avenue, longstanding attorney office. Month-tomonth lease. 3002 Pacific Avenue longstanding uniform store. Month-to-month lease. 3004 Pacific Avenue (remodeled interior in 2022) new lease body art store, through October 2025. 3006-08 Pacific Avenue two store fronts (remodeled interior in 2022) new lease body art store, through October 2025. Tenants pay all utilities. Large, detached garage, Rear detached 2 bedrooms, 1 bath cottage with excellent Airbnb rental history, available upon request. Owner pays utilities. Property also includes five off-street parking spots with opportunity to expand within existing extra space. Upgrades to 3004-08 storefronts include: All NEW exterior storefronts (2023) All NEW electric, plumbing (2022) All NEW HVAC, doors, windows, drywall, interior painting (2022) NEW roof (2021) This business is located within the ever-expanding business corridor, surrounded by residential and mixed-use businesses. Property sits on a 90 x 120 lot. Serious inquires only.