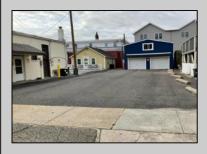

## **COMMENTS**

Amazing business opportunity in Wildwood prime location! This is truly a cash cow business for investors and companies looking to diversify or add to your portfolio! This is a turn-key business in the Wildwood Redevelopment Zone providing extra owner incentives and seven possible income streams. There is 4800 square feet of retail space with additional cottage, garage, and parking in rear. This sale includes: 3000 Pacific Avenue, longstanding attorney office. Month-tomonth lease. 3002 Pacific Avenue longstanding uniform store. Month-to-month lease. 3004 Pacific Avenue (remodeled interior in 2022) new lease body art store, through October 2025. 3006-08 Pacific Avenue two store fronts (remodeled interior in 2022) new lease body art store, through October 2025. Tenants pay all utilities. Large, detached garage, Rear detached 2 bedrooms, 1 bath cottage with excellent Airbnb rental history, available upon request. Owner pays utilities. Property also includes five off-street parking spots with opportunity to expand within existing extra space. Upgrades to 3004-08 storefronts include: All NEW exterior storefronts (2023) All NEW electric, plumbing (2022) All NEW HVAC, doors, windows, drywall, interior painting (2022) NEW roof (2021) This business is located within the ever-expanding business corridor, surrounded by residential and mixed-use businesses. Property sits on a 90 x 120 lot. Serious inquires only.