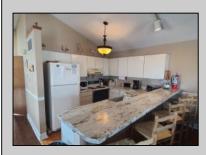

## COMMENTS

This Spacious townhome has plenty of options for today\'s buyer! Ground floor has New Automatic Garage Door with opener, as well as side Door Entrance. Plenty of Storage in rear of garage with separate door entrance inside garage. There is an Enclosed outside shower with changing area. Using side of building main staircase brings you into a foyer with open tread staircase. This floor consists of ensuite with full bath. This bedroom enjoys its private rear yard deck. This floor also hosts Laundry and utility closets, as well as 2 additional bedrooms, one of which, leads out to it private Front yard Deck. Top Floor lets you enjoy; open air Kitchen, Living room and Dining area... Owner Painted Kitchen cabinets and Installed new Laminate tops. 2 more very spacious Decks, one in Front of Home and the other in rear-yard. Also, a 1/2 bath on this floor. Primary Bedroom with Full Bath is located on the opposite side of the Front Living area. This open-air concept is enjoyable for all. Plenty of space for Entertaining or just Enjoying your place at the shore! Only a short walk to beach or down to the Bay! Walking distance to Bar-Restaurants and Shopping District...

| PROPERTY DETAILS    |                                    |                                                              |                       |
|---------------------|------------------------------------|--------------------------------------------------------------|-----------------------|
| UnitFeatures        | ParkingGarage                      | OtherRooms                                                   | AppliancesIncluded    |
| Fireplace           | Auto Door Opener                   | Living Room                                                  | Self-Clean Oven       |
| Kitchen Island      | Garage                             | Kitchen                                                      | Microwave Oven        |
| Hardwood Floors     | 2 Car                              | Breakfast Nook                                               | Refrigerator          |
| Wall To Wall Carpet | Attached                           | Dining Area                                                  | Washer                |
|                     | Stone Driveway                     | Laundry/Utility Room                                         | Dryer                 |
|                     | Ask for Evelyn '                   | 'E\$wieedg <b>S⊗have</b> ibinz                               | Dishwasher            |
| Toral               | Berger Realty In                   | c <sup>1st</sup> Floor Master                                | r Smoke/Fire Detector |
|                     | 3160 Ashury Av                     | c <sup>1st</sup> Floor Master<br>Bedroom<br>enue, Ocean City | I.778-220             |
|                     |                                    |                                                              | F1/3/34/857           |
|                     | <sub>He</sub> ଙ୍କିଲ୍ୟା: 609-399-00 |                                                              | Text Water            |
|                     | Electrinicail to: ems@             | beegearealty.com                                             | Fighter College       |
| 1101 - 101          | Forced Air                         | Electric                                                     |                       |
| 100 A. 67           |                                    | Ceiling Fan                                                  |                       |
| NY AN               |                                    |                                                              |                       |
| El III              | Sewer                              | -                                                            |                       |
| City                | City                               |                                                              |                       |