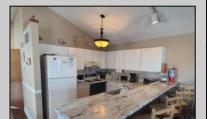

## **COMMENTS**

This Spacious townhome has plenty of options for todayl's buyer! Ground floor has New Automatic Garage Door with opener, as well as side Door Entrance. Plenty of Storage in rear of garage with separate door entrance inside garage. There is an Enclosed outside shower with changing area. Using side of building main staircase brings you into a foyer with open tread staircase. This floor consists of ensuite with full bath. This bedroom enjoys its private rear yard deck. This floor also hosts Laundry and utility closets, as well as 2 additional bedrooms, one of which, leads out to it private Front yard Deck. Top Floor lets you enjoy; open air Kitchen, Living room and Dining area... Owner Painted Kitchen cabinets and Installed new Laminate tops. 2 more very spacious Decks, one in Front of Home and the other in rear-yard. Also, a 1/2 bath on this floor. Primary Bedroom with Full Bath is located on the opposite side of the Front Living area. This open-air concept is enjoyable for all. Plenty of space for Entertaining or just Enjoying your place at the shore! Only a short walk to beach or down to the Bay! Walking distance to Bar-Restaurants and Shopping District...

UnitFeatures
Fireplace
Kitchen Island
Hardwood Floors

PROPERTY DETAILS

ParkingGarage OtherRooms

Auto Door Opener Living Room

Garage Kitchen

2 Car Breakfast Nook

Attached Dining Area

Stone Driveway Laundry/Utility Room