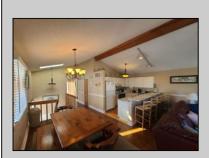

## **COMMENTS**

This Spacious townhome has plenty of options for todayl's buyer! Ground floor has New Automatic Garage Door with opener, as well as side Door Entrance. Plenty of Storage in rear of garage with separate door entrance inside garage. There is an Enclosed outside shower with changing area. Using side of building main staircase brings you into a foyer with open tread staircase. This floor consists of ensuite with full bath. This bedroom enjoys its private rear yard deck. This floor also hosts Laundry and utility closets, as well as 2 additional bedrooms, one of which, leads out to it private Front yard Deck. Top Floor lets you enjoy; open air Kitchen, Living room and Dining area... Owner Painted Kitchen cabinets and Installed new Laminate tops. 2 more very spacious Decks, one in Front of Home and the other in rear-yard. Also, a 1/2 bath on this floor. Primary Bedroom with Full Bath is located on the opposite side of the Front Living area. This open-air concept is enjoyable for all. Plenty of space for Entertaining or just Enjoying your place at the shore! Only a short walk to beach or down to the Bay! Walking distance to Bar-Restaurants and Shopping District...

UnitFeatures
Fireplace
Kitchen Island
Hardwood Floors

PROPERTY DETAILS

ParkingGarage OtherRooms

Auto Door Opener Living Room

Garage Kitchen

2 Car Breakfast Nook

Attached Dining Area

Stone Driveway Laundry/Utility Room