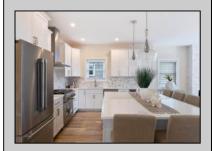

## **COMMENTS**

Discover coastal luxury just steps from the highly sought-after Sea Wall in North Wildwood. This stunning 5-bedroom, 3.5-bath home offers everything you need for upscale beach living—plus room for a pool! Step inside and be captivated by the spacious open-concept layout, anchored by an enormous kitchen island perfect for entertaining. Outfitted with smart appliances and premium finishes, the kitchen flows seamlessly into the dining and living area, where a sleek linear fireplace adds a modern, cozy touch. Enjoy water views from expansive exterior decks, perfect for morning coffee or evening sunsets. Whether you\'re hosting guests or relaxing with family, there\'s room for everyone with five generously sized bedrooms and three and a half beautifully appointed bathrooms.ust moments away from the picturesque seawall, you\'ll have the pleasure of enjoying peaceful sunrise strolls along the beach. With its perfect blend of luxury, comfort, and location, this beach home is ready for immediate purchase! --

Kitchen Island

Water HotWater Sewer Electric City City

OtherRooms Living Room Eat-In-Kitchen Dining Area Pantry

Cooling

Central Air Condition