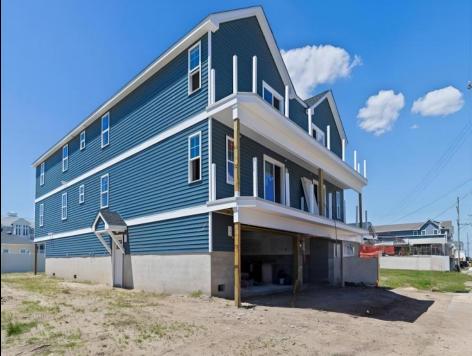

## COMMENTS

New Construction 3 Bedroom 2 Bath condominium with water view. Spacious top floor unit featuring LVP flooring, custom kitchen with island, granite countertop, stainless steel appliances, dining area, large primary bedroom with private tiled bath, spacious carpeted bedrooms, central air & heat, private deck, two car garage, private storage, pet friendly for owners. Projected completion July 2025.