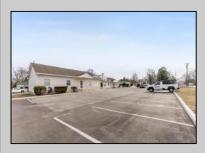

## COMMENTS

Prime Commercial Investment Opportunity - Fully Occupied Multi-Unit Property - Seller Willing To Consider Reasonable Offers! Unlock the potential of this exceptional commercial property, strategically positioned on a high-visibility, heavily traveled road in Villas. This well-maintained complex consists of two buildings with six fully leased units, offering a turnkey investment with a strong rental history. The front building is a 2,500 sq. ft. medical office, currently occupied by a well-established physician. The rear building features three first-floor commercial units, each approximately 1,000 sq. ft., currently leased to a chiropractor, a real estate office, and a linen company. These spaces are wheelchair accessible for added convenience & compliance. Above, a private exterior staircase leads to two beautifully renovated second-floor units: The first is a spacious one-bedroom residential apartment, perfect for an owner-occupant or additional rental income. The second is a modern private office space, ideal for a small business or remote workspace. Recent improvements include an expanded and upgraded parking lot with 34 designated spaces, ensuring ample parking for tenants, employees, and customers. All units are separately metered, offering efficiency and ease of management. This fully occupied property in a prime location is a great opportunity to own in a market that has shown continued growth in value. Schedule your private tour today to explore its full potential! \*All unit sizes referenced are approximate. Buyers should perform their own due diligence to confirm.