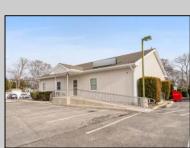

## COMMENTS

Prime Commercial Investment Opportunity - Fully Occupied Multi-Unit Property - Seller Willing To Consider Reasonable Offers! Unlock the potential of this exceptional commercial property, strategically positioned on a high-visibility, heavily traveled road in Villas. This well-maintained complex consists of two buildings with six fully leased units, offering a turnkey investment with a strong rental history. The front building is a 2,500 sq. ft. medical office, currently occupied by a well-established physician. The rear building features three first-floor commercial units, each approximately 1,000 sq. ft., currently leased to a chiropractor, a real estate office, and a linen company. These spaces are wheelchair accessible for added convenience & compliance. Above, a private exterior staircase leads to two beautifully renovated second-floor units: The first is a spacious one-bedroom residential apartment, perfect for an owner-occupant or additional rental income. The second is a modern private office space, ideal for a small business or remote workspace. Recent improvements include an expanded and upgraded parking lot with 34 designated spaces, ensuring ample parking for tenants, employees, and customers. All units are separately metered, offering efficiency and ease of management. This fully occupied property in a prime location is a great opportunity to own in a market that has shown continued growth in value. Schedule your private tour today to explore its full potential! \*All unit sizes referenced are approximate. Buyers should perform their own due diligence to confirm.