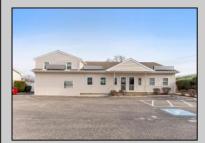

## COMMENTS

Prime Commercial Investment Opportunity - Fully Occupied Multi-Unit Property - Seller Willing To Consider Reasonable Offers! Unlock the potential of this exceptional commercial property, strategically positioned on a high-visibility, heavily traveled road in Villas. This well-maintained complex consists of two buildings with six fully leased units, offering a turnkey investment with a strong rental history. The front building is a 2,500 sq. ft. medical office, currently occupied by a well-established physician. The rear building features three first-floor commercial units, each approximately 1,000 sq. ft., currently leased to a chiropractor, a real estate office, and a linen company. These spaces are wheelchair accessible for added convenience & compliance. Above, a private exterior staircase leads to two beautifully renovated second-floor units: The first is a spacious one-bedroom residential apartment, perfect for an owner-occupant or additional rental income. The second is a modern private office space, ideal for a small business or remote workspace. Recent improvements include an expanded and upgraded parking lot with 34 designated spaces, ensuring ample parking for tenants, employees, and customers. All units are separately metered, offering efficiency and ease of management. This fully occupied property in a prime location is a great opportunity to own in a market that has shown continued growth in value. Schedule your private tour today to explore its full potential! \*All unit sizes referenced are approximate. Buyers should perform their own due diligence to confirm.