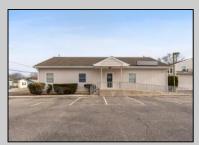

## COMMENTS

Prime Commercial Investment Opportunity - Fully Occupied Multi-Unit Property - Seller Willing To Consider Reasonable Offers! Unlock the potential of this exceptional commercial property, strategically positioned on a high-visibility, heavily traveled road in Villas. This well-maintained complex consists of two buildings with six fully leased units, offering a turnkey investment with a strong rental history. The front building is a 2,500 sq. ft. medical office, currently occupied by a well-established physician. The rear building features three first-floor commercial units, each approximately 1,000 sq. ft., currently leased to a chiropractor, a real estate office, and a linen company. These spaces are wheelchair accessible for added convenience & compliance. Above, a private exterior staircase leads to two beautifully renovated second-floor units: The first is a spacious one-bedroom residential apartment, perfect for an owner-occupant or additional rental income. The second is a modern private office space, ideal for a small business or remote workspace. Recent improvements include an expanded and upgraded parking lot with 34 designated spaces, ensuring ample parking for tenants, employees, and customers. All units are separately metered, offering efficiency and ease of management. This fully occupied property in a prime location is a great opportunity to own in a market that has shown continued growth in value. Schedule your private tour today to explore its full potential! \*All unit sizes referenced are approximate. Buyers should perform their own due diligence to confirm.