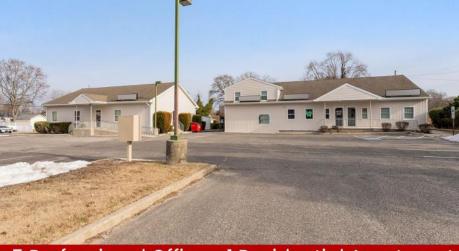

## Commercial Property For Sale

## 5 Professional Offices, 1 Residential Apartment 2004 Bayshore Rd. Villas

## COMMENTS

Prime Commercial Investment Opportunity - Fully Occupied Multi-Unit Property - Seller Willing To Consider Reasonable Offers! Unlock the potential of this exceptional commercial property, strategically positioned on a high-visibility, heavily traveled road in Villas. This well-maintained complex consists of two buildings with six fully leased units, offering a turnkey investment with a strong rental history. The front building is a 2,500 sq. ft. medical office, currently occupied by a well-established physician. The rear building features three first-floor commercial units, each approximately 1,000 sq. ft., currently leased to a chiropractor, a real estate office, and a linen company. These spaces are wheelchair accessible for added convenience & compliance. Above, a private exterior staircase leads to two beautifully renovated second-floor units: The first is a spacious one-bedroom residential apartment, perfect for an owner-occupant or additional rental income. The second is a modern private office space, ideal for a small business or remote workspace. Recent improvements include an expanded and upgraded parking lot with 34 designated spaces, ensuring ample parking for tenants, employees, and customers. All units are separately metered, offering efficiency and ease of management. This fully occupied property in a prime location is a great opportunity to own in a market that has shown continued growth in value. Schedule your private tour today to explore its full potential! \*All unit sizes referenced are approximate. Buyers should perform their own due diligence to confirm.