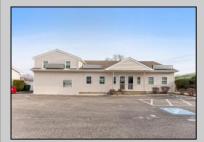

## COMMENTS

Prime Commercial Investment Opportunity - Fully Occupied Multi-Unit Property - Seller Willing To Consider Reasonable Offers! Unlock the potential of this exceptional commercial property, strategically positioned on a high-visibility, heavily traveled road in Villas. This well-maintained complex consists of two buildings with six fully leased units, offering a turnkey investment with a strong rental history. The front building is a 2,500 sq. ft. medical office, currently occupied by a well-established physician. The rear building features three first-floor commercial units, each approximately 1,000 sq. ft., currently leased to a chiropractor, a real estate office, and a linen company. These spaces are wheelchair accessible for added convenience & compliance. Above, a private exterior staircase leads to two beautifully renovated second-floor units: The first is a spacious one-bedroom residential apartment, perfect for an owner-occupant or additional rental income. The second is a modern private office space, ideal for a small business or remote workspace. Recent improvements include an expanded and upgraded parking lot with 34 designated spaces, ensuring ample parking for tenants, employees, and customers. All units are separately metered, offering efficiency and ease of management. This fully occupied property in a prime location is a great opportunity to own in a market that has shown continued growth in value. Schedule your private tour today to explore its full potential! \*All unit sizes referenced are approximate. Buyers should perform their own due diligence to confirm.