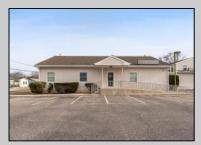

## COMMENTS

Prime Commercial Investment Opportunity - Fully Occupied Multi-Unit Property - Seller Willing To Consider Reasonable Offers! Unlock the potential of this exceptional commercial property, strategically positioned on a high-visibility, heavily traveled road in Villas. This well-maintained complex consists of two buildings with six fully leased units, offering a turnkey investment with a strong rental history. The front building is a 2,500 sq. ft. medical office, currently occupied by a well-established physician. The rear building features three first-floor commercial units, each approximately 1,000 sq. ft., currently leased to a chiropractor, a real estate office, and a linen company. These spaces are wheelchair accessible for added convenience & compliance. Above, a private exterior staircase leads to two beautifully renovated second-floor units: The first is a spacious one-bedroom residential apartment, perfect for an owner-occupant or additional rental income. The second is a modern private office space, ideal for a small business or remote workspace. Recent improvements include an expanded and upgraded parking lot with 34 designated spaces, ensuring ample parking for tenants, employees, and customers. All units are separately metered, offering efficiency and ease of management. This fully occupied property in a prime location is a great opportunity to own in a market that has shown continued growth in value. Schedule your private tour today to explore its full potential! \*All unit sizes referenced are approximate. Buyers should perform their own due diligence to confirm.