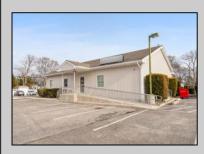

## COMMENTS

Prime Commercial Investment Opportunity - Fully Occupied Multi-Unit Property - Seller Willing To Consider Reasonable Offers! Unlock the potential of this exceptional commercial property, strategically positioned on a high-visibility, heavily traveled road in Villas. This well-maintained complex consists of two buildings with six fully leased units, offering a turnkey investment with a strong rental history. The front building is a 2,500 sq. ft. medical office, currently occupied by a well-established physician. The rear building features three first-floor commercial units, each approximately 1,000 sq. ft., currently leased to a chiropractor, a real estate office, and a linen company. These spaces are wheelchair accessible for added convenience & compliance. Above, a private exterior staircase leads to two beautifully renovated second-floor units: The first is a spacious one-bedroom residential apartment, perfect for an owner-occupant or additional rental income. The second is a modern private office space, ideal for a small business or remote workspace. Recent improvements include an expanded and upgraded parking lot with 34 designated spaces, ensuring ample parking for tenants, employees, and customers. All units are separately metered, offering efficiency and ease of management. This fully occupied property in a prime location is a great opportunity to own in a market that has shown continued growth in value. Schedule your private tour today to explore its full potential! \*All unit sizes referenced are approximate. Buyers should perform their own due diligence to confirm.