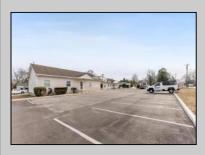

## 5 Professional Offices, 1 Residential Apartment 2004 Bayshore Rd. Villas

## COMMENTS

Prime Commercial Investment Opportunity - Fully Occupied Multi-Unit Property - Seller Willing To Consider Reasonable Offers! Unlock the potential of this exceptional commercial property, strategically positioned on a high-visibility, heavily traveled road in Villas. This well-maintained complex consists of two buildings with six fully leased units, offering a turnkey investment with a strong rental history. The front building is a 2,500 sq. ft. medical office, currently occupied by a well-established physician. The rear building features three first-floor commercial units, each approximately 1,000 sq. ft., currently leased to a chiropractor, a real estate office, and a linen company. These spaces are wheelchair accessible for added convenience & compliance. Above, a private exterior staircase leads to two beautifully renovated second-floor units: The first is a spacious one-bedroom residential apartment, perfect for an owner-occupant or additional rental income. The second is a modern private office space, ideal for a small business or remote workspace. Recent improvements include an expanded and upgraded parking lot with 34 designated spaces, ensuring ample parking for tenants, employees, and customers. All units are separately metered, offering efficiency and ease of management. This fully occupied property in a prime location is a great opportunity to own in a market that has shown continued growth in value. Schedule your private tour today to explore its full potential! \*All unit sizes referenced are approximate. Buyers should perform their own due diligence to confirm.