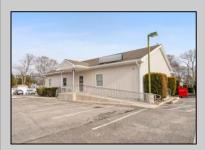

## **COMMENTS**

Prime Commercial Investment Opportunity - Fully Occupied Multi-Unit Property - Seller Willing To Consider Reasonable Offers! Unlock the potential of this exceptional commercial property, strategically positioned on a high-visibility, heavily traveled road in Villas. This well-maintained complex consists of two buildings with six fully leased units, offering a turnkey investment with a strong rental history. The front building is a 2,500 sq. ft. medical office, currently occupied by a well-established physician. The rear building features three first-floor commercial units, each approximately 1,000 sq. ft., currently leased to a chiropractor, a real estate office, and a linen company. These spaces are wheelchair accessible for added convenience & compliance. Above, a private exterior staircase leads to two beautifully renovated second-floor units: The first is a spacious one-bedroom residential apartment, perfect for an owner-occupant or additional rental income. The second is a modern private office space, ideal for a small business or remote workspace. Recent improvements include an expanded and upgraded parking lot with 34 designated spaces, ensuring ample parking for tenants, employees, and customers. All units are separately metered, offering efficiency and ease of management. This fully occupied property in a prime location is a great opportunity to own in a market that has shown continued growth in value. Schedule your private tour today to explore its full potential! \*All unit sizes referenced are approximate. Buyers should perform their own due diligence to confirm.