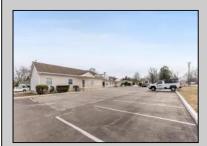

## 5 Professional Offices, 1 Residential Apartment 2004 Bayshore Rd. Villas

## **COMMENTS**

Prime Commercial Investment Opportunity - Fully Occupied Multi-Unit Property - Seller Willing To Consider Reasonable Offers! Unlock the potential of this exceptional commercial property, strategically positioned on a high-visibility, heavily traveled road in Villas. This well-maintained complex consists of two buildings with six fully leased units, offering a turnkey investment with a strong rental history. The front building is a 2,500 sq. ft. medical office, currently occupied by a well-established physician. The rear building features three first-floor commercial units, each approximately 1,000 sq. ft., currently leased to a chiropractor, a real estate office, and a linen company. These spaces are wheelchair accessible for added convenience & compliance. Above, a private exterior staircase leads to two beautifully renovated second-floor units: The first is a spacious one-bedroom residential apartment, perfect for an owner-occupant or additional rental income. The second is a modern private office space, ideal for a small business or remote workspace. Recent improvements include an expanded and upgraded parking lot with 34 designated spaces, ensuring ample parking for tenants, employees, and customers. All units are separately metered, offering efficiency and ease of management. This fully occupied property in a prime location is a great opportunity to own in a market that has shown continued growth in value. Schedule your private tour today to explore its full potential! \*All unit sizes referenced are approximate. Buyers should perform their own due diligence to confirm.