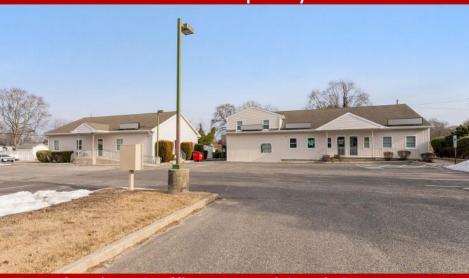

## **COMMENTS**

Prime Commercial Investment Opportunity - Fully Occupied Multi-Unit Property - Seller Willing To Consider Reasonable Offers! Unlock the potential of this exceptional commercial property, strategically positioned on a high-visibility, heavily traveled road in Villas. This well-maintained complex consists of two buildings with six fully leased units, offering a turnkey investment with a strong rental history. The front building is a 2,500 sq. ft. medical office, currently occupied by a well-established physician. The rear building features three first-floor commercial units, each approximately 1,000 sq. ft., currently leased to a chiropractor, a real estate office, and a linen company. These spaces are wheelchair accessible for added convenience & compliance. Above, a private exterior staircase leads to two beautifully renovated second-floor units: The first is a spacious one-bedroom residential apartment, perfect for an owner-occupant or additional rental income. The second is a modern private office space, ideal for a small business or remote workspace. Recent improvements include an expanded and upgraded parking lot with 34 designated spaces, ensuring ample parking for tenants, employees, and customers. All units are separately metered, offering efficiency and ease of management. This fully occupied property in a prime location is a great opportunity to own in a market that has shown continued growth in value. Schedule your private tour today to explore its full potential! \*All unit sizes referenced are approximate. Buyers should perform their own due diligence to confirm.