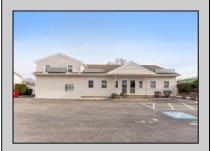

## **COMMENTS**

Prime Commercial Investment Opportunity - Fully Occupied Multi-Unit Property - Seller Willing To Consider Reasonable Offers! Unlock the potential of this exceptional commercial property, strategically positioned on a high-visibility, heavily traveled road in Villas. This well-maintained complex consists of two buildings with six fully leased units, offering a turnkey investment with a strong rental history. The front building is a 2,500 sq. ft. medical office, currently occupied by a well-established physician. The rear building features three first-floor commercial units, each approximately 1,000 sq. ft., currently leased to a chiropractor, a real estate office, and a linen company. These spaces are wheelchair accessible for added convenience & compliance. Above, a private exterior staircase leads to two beautifully renovated second-floor units: The first is a spacious one-bedroom residential apartment, perfect for an owner-occupant or additional rental income. The second is a modern private office space, ideal for a small business or remote workspace. Recent improvements include an expanded and upgraded parking lot with 34 designated spaces, ensuring ample parking for tenants, employees, and customers. All units are separately metered, offering efficiency and ease of management. This fully occupied property in a prime location is a great opportunity to own in a market that has shown continued growth in value. Schedule your private tour today to explore its full potential! \*All unit sizes referenced are approximate. Buyers should perform their own due diligence to confirm.