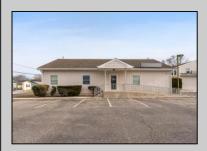

## **COMMENTS**

Prime Commercial Investment Opportunity - Fully Occupied Multi-Unit Property - Seller Willing To Consider Reasonable Offers! Unlock the potential of this exceptional commercial property, strategically positioned on a high-visibility, heavily traveled road in Villas. This well-maintained complex consists of two buildings with six fully leased units, offering a turnkey investment with a strong rental history. The front building is a 2,500 sq. ft. medical office, currently occupied by a well-established physician. The rear building features three first-floor commercial units, each approximately 1,000 sq. ft., currently leased to a chiropractor, a real estate office, and a linen company. These spaces are wheelchair accessible for added convenience & compliance. Above, a private exterior staircase leads to two beautifully renovated second-floor units: The first is a spacious one-bedroom residential apartment, perfect for an owner-occupant or additional rental income. The second is a modern private office space, ideal for a small business or remote workspace. Recent improvements include an expanded and upgraded parking lot with 34 designated spaces, ensuring ample parking for tenants, employees, and customers. All units are separately metered, offering efficiency and ease of management. This fully occupied property in a prime location is a great opportunity to own in a market that has shown continued growth in value. Schedule your private tour today to explore its full potential! \*All unit sizes referenced are approximate. Buyers should perform their own due diligence to confirm.