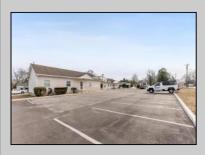

## COMMENTS

Prime Commercial Investment Opportunity - Fully Occupied Multi-Unit Property - Seller Willing To Consider Reasonable Offers! Unlock the potential of this exceptional commercial property, strategically positioned on a high-visibility, heavily traveled road in Villas. This well-maintained complex consists of two buildings with six fully leased units, offering a turnkey investment with a strong rental history. The front building is a 2,500 sq. ft. medical office, currently occupied by a well-established physician. The rear building features three first-floor commercial units, each approximately 1,000 sq. ft., currently leased to a chiropractor, a real estate office, and a linen company. These spaces are wheelchair accessible for added convenience & compliance. Above, a private exterior staircase leads to two beautifully renovated second-floor units: The first is a spacious one-bedroom residential apartment, perfect for an owner-occupant or additional rental income. The second is a modern private office space, ideal for a small business or remote workspace. Recent improvements include an expanded and upgraded parking lot with 34 designated spaces, ensuring ample parking for tenants, employees, and customers. All units are separately metered, offering efficiency and ease of management. This fully occupied property in a prime location is a great opportunity to own in a market that has shown continued growth in value. Schedule your private tour today to explore its full potential! \*All unit sizes referenced are approximate. Buyers should perform their own due diligence to confirm.