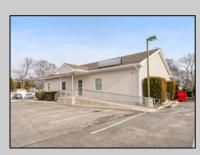

## COMMENTS

Prime Commercial Investment Opportunity - Fully Occupied Multi-Unit Property - Seller Willing To Consider Reasonable Offers! Unlock the potential of this exceptional commercial property, strategically positioned on a high-visibility, heavily traveled road in Villas. This well-maintained complex consists of two buildings with six fully leased units, offering a turnkey investment with a strong rental history. The front building is a 2,500 sq. ft. medical office, currently occupied by a well-established physician. The rear building features three first-floor commercial units, each approximately 1,000 sq. ft., currently leased to a chiropractor, a real estate office, and a linen company. These spaces are wheelchair accessible for added convenience & compliance. Above, a private exterior staircase leads to two beautifully renovated second-floor units: The first is a spacious one-bedroom residential apartment, perfect for an owner-occupant or additional rental income. The second is a modern private office space, ideal for a small business or remote workspace. Recent improvements include an expanded and upgraded parking lot with 34 designated spaces, ensuring ample parking for tenants, employees, and customers. All units are separately metered, offering efficiency and ease of management. This fully occupied property in a prime location is a great opportunity to own in a market that has shown continued growth in value. Schedule your private tour today to explore its full potential! \*All unit sizes referenced are approximate. Buyers should perform their own due diligence to confirm.