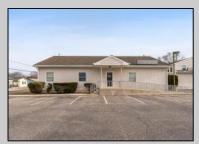

## COMMENTS

Prime Commercial Investment Opportunity - Fully Occupied Multi-Unit Property - Seller Willing To Consider Reasonable Offers! Unlock the potential of this exceptional commercial property, strategically positioned on a high-visibility, heavily traveled road in Villas. This well-maintained complex consists of two buildings with six fully leased units, offering a turnkey investment with a strong rental history. The front building is a 2,500 sq. ft. medical office, currently occupied by a well-established physician. The rear building features three first-floor commercial units, each approximately 1,000 sq. ft., currently leased to a chiropractor, a real estate office, and a linen company. These spaces are wheelchair accessible for added convenience & compliance. Above, a private exterior staircase leads to two beautifully renovated second-floor units: The first is a spacious one-bedroom residential apartment, perfect for an owner-occupant or additional rental income. The second is a modern private office space, ideal for a small business or remote workspace. Recent improvements include an expanded and upgraded parking lot with 34 designated spaces, ensuring ample parking for tenants, employees, and customers. All units are separately metered, offering efficiency and ease of management. This fully occupied property in a prime location is a great opportunity to own in a market that has shown continued growth in value. Schedule your private tour today to explore its full potential! \*All unit sizes referenced are approximate. Buyers should perform their own due diligence to confirm.