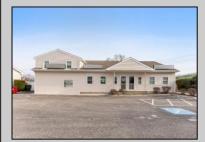

## COMMENTS

Prime Commercial Investment Opportunity - Fully Occupied Multi-Unit Property - Seller Willing To Consider Reasonable Offers! Unlock the potential of this exceptional commercial property, strategically positioned on a high-visibility, heavily traveled road in Villas. This well-maintained complex consists of two buildings with six fully leased units, offering a turnkey investment with a strong rental history. The front building is a 2,500 sq. ft. medical office, currently occupied by a well-established physician. The rear building features three first-floor commercial units, each approximately 1,000 sq. ft., currently leased to a chiropractor, a real estate office, and a linen company. These spaces are wheelchair accessible for added convenience & compliance. Above, a private exterior staircase leads to two beautifully renovated second-floor units: The first is a spacious one-bedroom residential apartment, perfect for an owner-occupant or additional rental income. The second is a modern private office space, ideal for a small business or remote workspace. Recent improvements include an expanded and upgraded parking lot with 34 designated spaces, ensuring ample parking for tenants, employees, and customers. All units are separately metered, offering efficiency and ease of management. This fully occupied property in a prime location is a great opportunity to own in a market that has shown continued growth in value. Schedule your private tour today to explore its full potential! \*All unit sizes referenced are approximate. Buyers should perform their own due diligence to confirm.