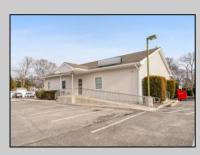

## COMMENTS

Prime Commercial Investment Opportunity - Fully Occupied Multi-Unit Property - Seller Willing To Consider Reasonable Offers! Unlock the potential of this exceptional commercial property, strategically positioned on a high-visibility, heavily traveled road in Villas. This well-maintained complex consists of two buildings with six fully leased units, offering a turnkey investment with a strong rental history. The front building is a 2,500 sq. ft. medical office, currently occupied by a well-established physician. The rear building features three first-floor commercial units, each approximately 1,000 sq. ft., currently leased to a chiropractor, a real estate office, and a linen company. These spaces are wheelchair accessible for added convenience & compliance. Above, a private exterior staircase leads to two beautifully renovated second-floor units: The first is a spacious one-bedroom residential apartment, perfect for an owner-occupant or additional rental income. The second is a modern private office space, ideal for a small business or remote workspace. Recent improvements include an expanded and upgraded parking lot with 34 designated spaces, ensuring ample parking for tenants, employees, and customers. All units are separately metered, offering efficiency and ease of management. This fully occupied property in a prime location is a great opportunity to own in a market that has shown continued growth in value. Schedule your private tour today to explore its full potential! \*All unit sizes referenced are approximate. Buyers should perform their own due diligence to confirm.