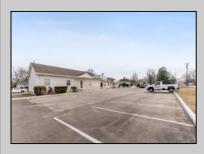

## COMMENTS

Prime Commercial Investment Opportunity - Fully Occupied Multi-Unit Property - Seller Willing To Consider Reasonable Offers! Unlock the potential of this exceptional commercial property, strategically positioned on a high-visibility, heavily traveled road in Villas. This well-maintained complex consists of two buildings with six fully leased units, offering a turnkey investment with a strong rental history. The front building is a 2,500 sq. ft. medical office, currently occupied by a well-established physician. The rear building features three first-floor commercial units, each approximately 1,000 sq. ft., currently leased to a chiropractor, a real estate office, and a linen company. These spaces are wheelchair accessible for added convenience & compliance. Above, a private exterior staircase leads to two beautifully renovated second-floor units: The first is a spacious one-bedroom residential apartment, perfect for an owner-occupant or additional rental income. The second is a modern private office space, ideal for a small business or remote workspace. Recent improvements include an expanded and upgraded parking lot with 34 designated spaces, ensuring ample parking for tenants, employees, and customers. All units are separately metered, offering efficiency and ease of management. This fully occupied property in a prime location is a great opportunity to own in a market that has shown continued growth in value. Schedule your private tour today to explore its full potential! \*All unit sizes referenced are approximate. Buyers should perform their own due diligence to confirm.