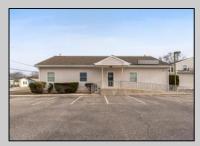

## 5 Professional Offices, 1 Residential Apartment 2004 Bayshore Rd. Villas

## COMMENTS

Prime Commercial Investment Opportunity - Fully Occupied Multi-Unit Property - Seller Willing To Consider Reasonable Offers! Unlock the potential of this exceptional commercial property, strategically positioned on a high-visibility, heavily traveled road in Villas. This well-maintained complex consists of two buildings with six fully leased units, offering a turnkey investment with a strong rental history. The front building is a 2,500 sq. ft. medical office, currently occupied by a well-established physician. The rear building features three first-floor commercial units, each approximately 1,000 sq. ft., currently leased to a chiropractor, a real estate office, and a linen company. These spaces are wheelchair accessible for added convenience & compliance. Above, a private exterior staircase leads to two beautifully renovated second-floor units: The first is a spacious one-bedroom residential apartment, perfect for an owner-occupant or additional rental income. The second is a modern private office space, ideal for a small business or remote workspace. Recent improvements include an expanded and upgraded parking lot with 34 designated spaces, ensuring ample parking for tenants, employees, and customers. All units are separately metered, offering efficiency and ease of management. This fully occupied property in a prime location is a great opportunity to own in a market that has shown continued growth in value. Schedule your private tour today to explore its full potential! \*All unit sizes referenced are approximate. Buyers should perform their own due diligence to confirm.