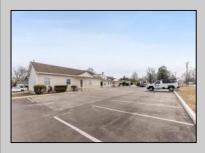

## 5 Professional Offices, 1 Residential Apartment 2004 Bayshore Rd. Villas

## COMMENTS

Prime Commercial Investment Opportunity - Fully Occupied Multi-Unit Property - Seller Willing To Consider Reasonable Offers! Unlock the potential of this exceptional commercial property, strategically positioned on a high-visibility, heavily traveled road in Villas. This well-maintained complex consists of two buildings with six fully leased units, offering a turnkey investment with a strong rental history. The front building is a 2,500 sq. ft. medical office, currently occupied by a well-established physician. The rear building features three first-floor commercial units, each approximately 1,000 sq. ft., currently leased to a chiropractor, a real estate office, and a linen company. These spaces are wheelchair accessible for added convenience & compliance. Above, a private exterior staircase leads to two beautifully renovated second-floor units: The first is a spacious one-bedroom residential apartment, perfect for an owner-occupant or additional rental income. The second is a modern private office space, ideal for a small business or remote workspace. Recent improvements include an expanded and upgraded parking lot with 34 designated spaces, ensuring ample parking for tenants, employees, and customers. All units are separately metered, offering efficiency and ease of management. This fully occupied property in a prime location is a great opportunity to own in a market that has shown continued growth in value. Schedule your private tour today to explore its full potential! \*All unit sizes referenced are approximate. Buyers should perform their own due diligence to confirm.