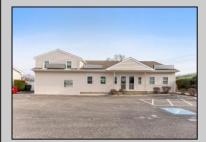

## 5 Professional Offices, 1 Residential Apartment 2004 Bayshore Rd. Villas

## COMMENTS

Prime Commercial Investment Opportunity - Fully Occupied Multi-Unit Property - Seller Willing To Consider Reasonable Offers! Unlock the potential of this exceptional commercial property, strategically positioned on a high-visibility, heavily traveled road in Villas. This well-maintained complex consists of two buildings with six fully leased units, offering a turnkey investment with a strong rental history. The front building is a 2,500 sq. ft. medical office, currently occupied by a well-established physician. The rear building features three first-floor commercial units, each approximately 1,000 sq. ft., currently leased to a chiropractor, a real estate office, and a linen company. These spaces are wheelchair accessible for added convenience & compliance. Above, a private exterior staircase leads to two beautifully renovated second-floor units: The first is a spacious one-bedroom residential apartment, perfect for an owner-occupant or additional rental income. The second is a modern private office space, ideal for a small business or remote workspace. Recent improvements include an expanded and upgraded parking lot with 34 designated spaces, ensuring ample parking for tenants, employees, and customers. All units are separately metered, offering efficiency and ease of management. This fully occupied property in a prime location is a great opportunity to own in a market that has shown continued growth in value. Schedule your private tour today to explore its full potential! \*All unit sizes referenced are approximate. Buyers should perform their own due diligence to confirm.