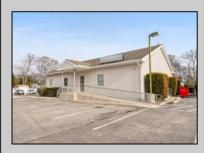

## 5 Professional Offices, 1 Residential Apartment 2004 Bayshore Rd. Villas

## COMMENTS

Prime Commercial Investment Opportunity - Fully Occupied Multi-Unit Property - Seller Willing To Consider Reasonable Offers! Unlock the potential of this exceptional commercial property, strategically positioned on a high-visibility, heavily traveled road in Villas. This well-maintained complex consists of two buildings with six fully leased units, offering a turnkey investment with a strong rental history. The front building is a 2,500 sq. ft. medical office, currently occupied by a well-established physician. The rear building features three first-floor commercial units, each approximately 1,000 sq. ft., currently leased to a chiropractor, a real estate office, and a linen company. These spaces are wheelchair accessible for added convenience & compliance. Above, a private exterior staircase leads to two beautifully renovated second-floor units: The first is a spacious one-bedroom residential apartment, perfect for an owner-occupant or additional rental income. The second is a modern private office space, ideal for a small business or remote workspace. Recent improvements include an expanded and upgraded parking lot with 34 designated spaces, ensuring ample parking for tenants, employees, and customers. All units are separately metered, offering efficiency and ease of management. This fully occupied property in a prime location is a great opportunity to own in a market that has shown continued growth in value. Schedule your private tour today to explore its full potential! \*All unit sizes referenced are approximate. Buyers should perform their own due diligence to confirm.