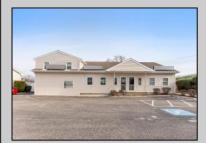

## COMMENTS

Prime Commercial Investment Opportunity - Fully Occupied Multi-Unit Property - Seller Willing To Consider Reasonable Offers! Unlock the potential of this exceptional commercial property, strategically positioned on a high-visibility, heavily traveled road in Villas. This well-maintained complex consists of two buildings with six fully leased units, offering a turnkey investment with a strong rental history. The front building is a 2,500 sq. ft. medical office, currently occupied by a well-established physician. The rear building features three first-floor commercial units, each approximately 1,000 sq. ft., currently leased to a chiropractor, a real estate office, and a linen company. These spaces are wheelchair accessible for added convenience & compliance. Above, a private exterior staircase leads to two beautifully renovated second-floor units: The first is a spacious one-bedroom residential apartment, perfect for an owner-occupant or additional rental income. The second is a modern private office space, ideal for a small business or remote workspace. Recent improvements include an expanded and upgraded parking lot with 34 designated spaces, ensuring ample parking for tenants, employees, and customers. All units are separately metered, offering efficiency and ease of management. This fully occupied property in a prime location is a great opportunity to own in a market that has shown continued growth in value. Schedule your private tour today to explore its full potential! \*All unit sizes referenced are approximate. Buyers should perform their own due diligence to confirm.