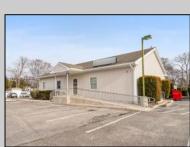

## COMMENTS

Prime Commercial Investment Opportunity - Fully Occupied Multi-Unit Property - Seller Willing To Consider Reasonable Offers! Unlock the potential of this exceptional commercial property, strategically positioned on a high-visibility, heavily traveled road in Villas. This well-maintained complex consists of two buildings with six fully leased units, offering a turnkey investment with a strong rental history. The front building is a 2,500 sq. ft. medical office, currently occupied by a well-established physician. The rear building features three first-floor commercial units, each approximately 1,000 sq. ft., currently leased to a chiropractor, a real estate office, and a linen company. These spaces are wheelchair accessible for added convenience & compliance. Above, a private exterior staircase leads to two beautifully renovated second-floor units: The first is a spacious one-bedroom residential apartment, perfect for an owner-occupant or additional rental income. The second is a modern private office space, ideal for a small business or remote workspace. Recent improvements include an expanded and upgraded parking lot with 34 designated spaces, ensuring ample parking for tenants, employees, and customers. All units are separately metered, offering efficiency and ease of management. This fully occupied property in a prime location is a great opportunity to own in a market that has shown continued growth in value. Schedule your private tour today to explore its full potential! \*All unit sizes referenced are approximate. Buyers should perform their own due diligence to confirm.