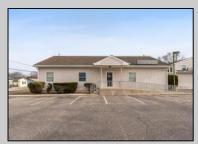

## COMMENTS

Prime Commercial Investment Opportunity - Fully Occupied Multi-Unit Property - Seller Willing To Consider Reasonable Offers! Unlock the potential of this exceptional commercial property, strategically positioned on a high-visibility, heavily traveled road in Villas. This well-maintained complex consists of two buildings with six fully leased units, offering a turnkey investment with a strong rental history. The front building is a 2,500 sq. ft. medical office, currently occupied by a well-established physician. The rear building features three first-floor commercial units, each approximately 1,000 sq. ft., currently leased to a chiropractor, a real estate office, and a linen company. These spaces are wheelchair accessible for added convenience & compliance. Above, a private exterior staircase leads to two beautifully renovated second-floor units: The first is a spacious one-bedroom residential apartment, perfect for an owner-occupant or additional rental income. The second is a modern private office space, ideal for a small business or remote workspace. Recent improvements include an expanded and upgraded parking lot with 34 designated spaces, ensuring ample parking for tenants, employees, and customers. All units are separately metered, offering efficiency and ease of management. This fully occupied property in a prime location is a great opportunity to own in a market that has shown continued growth in value. Schedule your private tour today to explore its full potential! \*All unit sizes referenced are approximate. Buyers should perform their own due diligence to confirm.