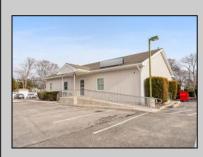

## COMMENTS

Prime Commercial Investment Opportunity - Fully Occupied Multi-Unit Property - Seller Willing To Consider Reasonable Offers! Unlock the potential of this exceptional commercial property, strategically positioned on a high-visibility, heavily traveled road in Villas. This well-maintained complex consists of two buildings with six fully leased units, offering a turnkey investment with a strong rental history. The front building is a 2,500 sq. ft. medical office, currently occupied by a well-established physician. The rear building features three first-floor commercial units, each approximately 1,000 sq. ft., currently leased to a chiropractor, a real estate office, and a linen company. These spaces are wheelchair accessible for added convenience & compliance. Above, a private exterior staircase leads to two beautifully renovated second-floor units: The first is a spacious one-bedroom residential apartment, perfect for an owner-occupant or additional rental income. The second is a modern private office space, ideal for a small business or remote workspace. Recent improvements include an expanded and upgraded parking lot with 34 designated spaces, ensuring ample parking for tenants, employees, and customers. All units are separately metered, offering efficiency and ease of management. This fully occupied property in a prime location is a great opportunity to own in a market that has shown continued growth in value. Schedule your private tour today to explore its full potential! \*All unit sizes referenced are approximate. Buyers should perform their own due diligence to confirm.