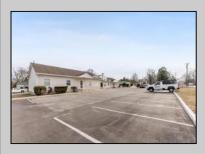

## COMMENTS

Prime Commercial Investment Opportunity - Fully Occupied Multi-Unit Property - Seller Willing To Consider Reasonable Offers! Unlock the potential of this exceptional commercial property, strategically positioned on a high-visibility, heavily traveled road in Villas. This well-maintained complex consists of two buildings with six fully leased units, offering a turnkey investment with a strong rental history. The front building is a 2,500 sq. ft. medical office, currently occupied by a well-established physician. The rear building features three first-floor commercial units, each approximately 1,000 sq. ft., currently leased to a chiropractor, a real estate office, and a linen company. These spaces are wheelchair accessible for added convenience & compliance. Above, a private exterior staircase leads to two beautifully renovated second-floor units: The first is a spacious one-bedroom residential apartment, perfect for an owner-occupant or additional rental income. The second is a modern private office space, ideal for a small business or remote workspace. Recent improvements include an expanded and upgraded parking lot with 34 designated spaces, ensuring ample parking for tenants, employees, and customers. All units are separately metered, offering efficiency and ease of management. This fully occupied property in a prime location is a great opportunity to own in a market that has shown continued growth in value. Schedule your private tour today to explore its full potential! \*All unit sizes referenced are approximate. Buyers should perform their own due diligence to confirm.