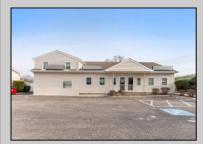

## COMMENTS

Prime Commercial Investment Opportunity - Fully Occupied Multi-Unit Property - Seller Willing To Consider Reasonable Offers! Unlock the potential of this exceptional commercial property, strategically positioned on a high-visibility, heavily traveled road in Villas. This well-maintained complex consists of two buildings with six fully leased units, offering a turnkey investment with a strong rental history. The front building is a 2,500 sq. ft. medical office, currently occupied by a well-established physician. The rear building features three first-floor commercial units, each approximately 1,000 sq. ft., currently leased to a chiropractor, a real estate office, and a linen company. These spaces are wheelchair accessible for added convenience & compliance. Above, a private exterior staircase leads to two beautifully renovated second-floor units: The first is a spacious one-bedroom residential apartment, perfect for an owner-occupant or additional rental income. The second is a modern private office space, ideal for a small business or remote workspace. Recent improvements include an expanded and upgraded parking lot with 34 designated spaces, ensuring ample parking for tenants, employees, and customers. All units are separately metered, offering efficiency and ease of management. This fully occupied property in a prime location is a great opportunity to own in a market that has shown continued growth in value. Schedule your private tour today to explore its full potential! \*All unit sizes referenced are approximate. Buyers should perform their own due diligence to confirm.