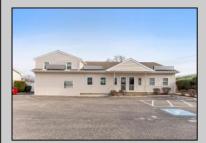

### COMMENTS

Prime Commercial Investment Opportunity - Fully Occupied Multi-Unit Property - Seller Willing To Consider Reasonable Offers! Unlock the potential of this exceptional commercial property, strategically positioned on a high-visibility, heavily traveled road in Villas. This well-maintained complex consists of two buildings with six fully leased units, offering a turnkey investment with a strong rental history. The front building is a 2,500 sq. ft. medical office, currently occupied by a well-established physician. The rear building features three first-floor commercial units, each approximately 1,000 sq. ft., currently leased to a chiropractor, a real estate office, and a linen company. These spaces are wheelchair accessible for added convenience & compliance. Above, a private exterior staircase leads to two beautifully renovated second-floor units: The first is a spacious one-bedroom residential apartment, perfect for an owner-occupant or additional rental income. The second is a modern private office space, ideal for a small business or remote workspace. Recent improvements include an expanded and upgraded parking lot with 34 designated spaces, ensuring ample parking for tenants, employees, and customers. All units are separately metered, offering efficiency and ease of management. This fully occupied property in a prime location is a great opportunity to own in a market that has shown continued growth in value. Schedule your private tour today to explore its full potential! \*All unit sizes referenced are approximate. Buyers should perform their own due diligence to confirm.