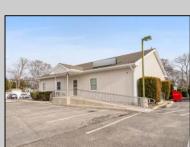

### COMMENTS

Prime Commercial Investment Opportunity - Fully Occupied Multi-Unit Property - Seller Willing To Consider Reasonable Offers! Unlock the potential of this exceptional commercial property, strategically positioned on a high-visibility, heavily traveled road in Villas. This well-maintained complex consists of two buildings with six fully leased units, offering a turnkey investment with a strong rental history. The front building is a 2,500 sq. ft. medical office, currently occupied by a well-established physician. The rear building features three first-floor commercial units, each approximately 1,000 sq. ft., currently leased to a chiropractor, a real estate office, and a linen company. These spaces are wheelchair accessible for added convenience & compliance. Above, a private exterior staircase leads to two beautifully renovated second-floor units: The first is a spacious one-bedroom residential apartment, perfect for an owner-occupant or additional rental income. The second is a modern private office space, ideal for a small business or remote workspace. Recent improvements include an expanded and upgraded parking lot with 34 designated spaces, ensuring ample parking for tenants, employees, and customers. All units are separately metered, offering efficiency and ease of management. This fully occupied property in a prime location is a great opportunity to own in a market that has shown continued growth in value. Schedule your private tour today to explore its full potential! \*All unit sizes referenced are approximate. Buyers should perform their own due diligence to confirm.