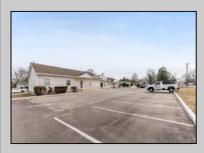

### COMMENTS

Prime Commercial Investment Opportunity - Fully Occupied Multi-Unit Property - Seller Willing To Consider Reasonable Offers! Unlock the potential of this exceptional commercial property, strategically positioned on a high-visibility, heavily traveled road in Villas. This well-maintained complex consists of two buildings with six fully leased units, offering a turnkey investment with a strong rental history. The front building is a 2,500 sq. ft. medical office, currently occupied by a well-established physician. The rear building features three first-floor commercial units, each approximately 1,000 sq. ft., currently leased to a chiropractor, a real estate office, and a linen company. These spaces are wheelchair accessible for added convenience & compliance. Above, a private exterior staircase leads to two beautifully renovated second-floor units: The first is a spacious one-bedroom residential apartment, perfect for an owner-occupant or additional rental income. The second is a modern private office space, ideal for a small business or remote workspace. Recent improvements include an expanded and upgraded parking lot with 34 designated spaces, ensuring ample parking for tenants, employees, and customers. All units are separately metered, offering efficiency and ease of management. This fully occupied property in a prime location is a great opportunity to own in a market that has shown continued growth in value. Schedule your private tour today to explore its full potential! \*All unit sizes referenced are approximate. Buyers should perform their own due diligence to confirm.