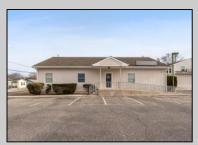

### COMMENTS

Prime Commercial Investment Opportunity - Fully Occupied Multi-Unit Property - Seller Willing To Consider Reasonable Offers! Unlock the potential of this exceptional commercial property, strategically positioned on a high-visibility, heavily traveled road in Villas. This well-maintained complex consists of two buildings with six fully leased units, offering a turnkey investment with a strong rental history. The front building is a 2,500 sq. ft. medical office, currently occupied by a well-established physician. The rear building features three first-floor commercial units, each approximately 1,000 sq. ft., currently leased to a chiropractor, a real estate office, and a linen company. These spaces are wheelchair accessible for added convenience & compliance. Above, a private exterior staircase leads to two beautifully renovated second-floor units: The first is a spacious one-bedroom residential apartment, perfect for an owner-occupant or additional rental income. The second is a modern private office space, ideal for a small business or remote workspace. Recent improvements include an expanded and upgraded parking lot with 34 designated spaces, ensuring ample parking for tenants, employees, and customers. All units are separately metered, offering efficiency and ease of management. This fully occupied property in a prime location is a great opportunity to own in a market that has shown continued growth in value. Schedule your private tour today to explore its full potential! \*All unit sizes referenced are approximate. Buyers should perform their own due diligence to confirm.