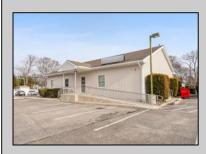

#### COMMENTS

Prime Commercial Investment Opportunity - Fully Occupied Multi-Unit Property - Seller Willing To Consider Reasonable Offers! Unlock the potential of this exceptional commercial property, strategically positioned on a high-visibility, heavily traveled road in Villas. This well-maintained complex consists of two buildings with six fully leased units, offering a turnkey investment with a strong rental history. The front building is a 2,500 sq. ft. medical office, currently occupied by a well-established physician. The rear building features three first-floor commercial units, each approximately 1,000 sq. ft., currently leased to a chiropractor, a real estate office, and a linen company. These spaces are wheelchair accessible for added convenience & compliance. Above, a private exterior staircase leads to two beautifully renovated second-floor units: The first is a spacious one-bedroom residential apartment, perfect for an owner-occupant or additional rental income. The second is a modern private office space, ideal for a small business or remote workspace. Recent improvements include an expanded and upgraded parking lot with 34 designated spaces, ensuring ample parking for tenants, employees, and customers. All units are separately metered, offering efficiency and ease of management. This fully occupied property in a prime location is a great opportunity to own in a market that has shown continued growth in value. Schedule your private tour today to explore its full potential! \*All unit sizes referenced are approximate. Buyers should perform their own due diligence to confirm.