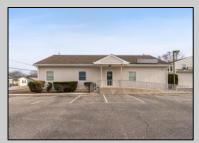

#### COMMENTS

Prime Commercial Investment Opportunity - Fully Occupied Multi-Unit Property - Seller Willing To Consider Reasonable Offers! Unlock the potential of this exceptional commercial property, strategically positioned on a high-visibility, heavily traveled road in Villas. This well-maintained complex consists of two buildings with six fully leased units, offering a turnkey investment with a strong rental history. The front building is a 2,500 sq. ft. medical office, currently occupied by a well-established physician. The rear building features three first-floor commercial units, each approximately 1,000 sq. ft., currently leased to a chiropractor, a real estate office, and a linen company. These spaces are wheelchair accessible for added convenience & compliance. Above, a private exterior staircase leads to two beautifully renovated second-floor units: The first is a spacious one-bedroom residential apartment, perfect for an owner-occupant or additional rental income. The second is a modern private office space, ideal for a small business or remote workspace. Recent improvements include an expanded and upgraded parking lot with 34 designated spaces, ensuring ample parking for tenants, employees, and customers. All units are separately metered, offering efficiency and ease of management. This fully occupied property in a prime location is a great opportunity to own in a market that has shown continued growth in value. Schedule your private tour today to explore its full potential! \*All unit sizes referenced are approximate. Buyers should perform their own due diligence to confirm.