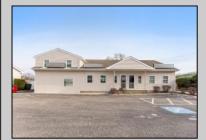

#### COMMENTS

Prime Commercial Investment Opportunity - Fully Occupied Multi-Unit Property - Seller Willing To Consider Reasonable Offers! Unlock the potential of this exceptional commercial property, strategically positioned on a high-visibility, heavily traveled road in Villas. This well-maintained complex consists of two buildings with six fully leased units, offering a turnkey investment with a strong rental history. The front building is a 2,500 sq. ft. medical office, currently occupied by a well-established physician. The rear building features three first-floor commercial units, each approximately 1,000 sq. ft., currently leased to a chiropractor, a real estate office, and a linen company. These spaces are wheelchair accessible for added convenience & compliance. Above, a private exterior staircase leads to two beautifully renovated second-floor units: The first is a spacious one-bedroom residential apartment, perfect for an owner-occupant or additional rental income. The second is a modern private office space, ideal for a small business or remote workspace. Recent improvements include an expanded and upgraded parking lot with 34 designated spaces, ensuring ample parking for tenants, employees, and customers. All units are separately metered, offering efficiency and ease of management. This fully occupied property in a prime location is a great opportunity to own in a market that has shown continued growth in value. Schedule your private tour today to explore its full potential! \*All unit sizes referenced are approximate. Buyers should perform their own due diligence to confirm.