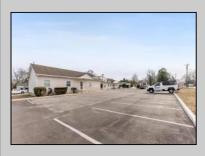

#### COMMENTS

Prime Commercial Investment Opportunity - Fully Occupied Multi-Unit Property - Seller Willing To Consider Reasonable Offers! Unlock the potential of this exceptional commercial property, strategically positioned on a high-visibility, heavily traveled road in Villas. This well-maintained complex consists of two buildings with six fully leased units, offering a turnkey investment with a strong rental history. The front building is a 2,500 sq. ft. medical office, currently occupied by a well-established physician. The rear building features three first-floor commercial units, each approximately 1,000 sq. ft., currently leased to a chiropractor, a real estate office, and a linen company. These spaces are wheelchair accessible for added convenience & compliance. Above, a private exterior staircase leads to two beautifully renovated second-floor units: The first is a spacious one-bedroom residential apartment, perfect for an owner-occupant or additional rental income. The second is a modern private office space, ideal for a small business or remote workspace. Recent improvements include an expanded and upgraded parking lot with 34 designated spaces, ensuring ample parking for tenants, employees, and customers. All units are separately metered, offering efficiency and ease of management. This fully occupied property in a prime location is a great opportunity to own in a market that has shown continued growth in value. Schedule your private tour today to explore its full potential! \*All unit sizes referenced are approximate. Buyers should perform their own due diligence to confirm.