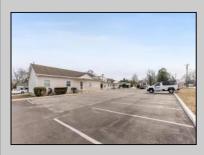

## COMMENTS

Prime Commercial Investment Opportunity - Fully Occupied Multi-Unit Property - Seller Willing To Consider Reasonable Offers! Unlock the potential of this exceptional commercial property, strategically positioned on a high-visibility, heavily traveled road in Villas. This well-maintained complex consists of two buildings with six fully leased units, offering a turnkey investment with a strong rental history. The front building is a 2,500 sq. ft. medical office, currently occupied by a well-established physician. The rear building features three first-floor commercial units, each approximately 1,000 sq. ft., currently leased to a chiropractor, a real estate office, and a linen company. These spaces are wheelchair accessible for added convenience & compliance. Above, a private exterior staircase leads to two beautifully renovated second-floor units: The first is a spacious one-bedroom residential apartment, perfect for an owner-occupant or additional rental income. The second is a modern private office space, ideal for a small business or remote workspace. Recent improvements include an expanded and upgraded parking lot with 34 designated spaces, ensuring ample parking for tenants, employees, and customers. All units are separately metered, offering efficiency and ease of management. This fully occupied property in a prime location is a great opportunity to own in a market that has shown continued growth in value. Schedule your private tour today to explore its full potential! \*All unit sizes referenced are approximate. Buyers should perform their own due diligence to confirm.

**PROPERTY DETAILS** 

ParkingGarage