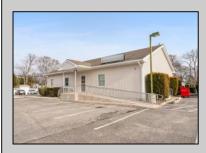

## COMMENTS

Prime Commercial Investment Opportunity - Fully Occupied Multi-Unit Property - Seller Willing To Consider Reasonable Offers! Unlock the potential of this exceptional commercial property, strategically positioned on a high-visibility, heavily traveled road in Villas. This well-maintained complex consists of two buildings with six fully leased units, offering a turnkey investment with a strong rental history. The front building is a 2,500 sq. ft. medical office, currently occupied by a well-established physician. The rear building features three first-floor commercial units, each approximately 1,000 sq. ft., currently leased to a chiropractor, a real estate office, and a linen company. These spaces are wheelchair accessible for added convenience & compliance. Above, a private exterior staircase leads to two beautifully renovated second-floor units: The first is a spacious one-bedroom residential apartment, perfect for an owner-occupant or additional rental income. The second is a modern private office space, ideal for a small business or remote workspace. Recent improvements include an expanded and upgraded parking lot with 34 designated spaces, ensuring ample parking for tenants, employees, and customers. All units are separately metered, offering efficiency and ease of management. This fully occupied property in a prime location is a great opportunity to own in a market that has shown continued growth in value. Schedule your private tour today to explore its full potential! \*All unit sizes referenced are approximate. Buyers should perform their own due diligence to confirm.