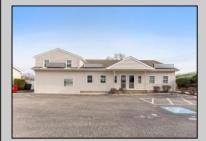

## COMMENTS

Prime Commercial Investment Opportunity - Fully Occupied Multi-Unit Property - Seller Willing To Consider Reasonable Offers! Unlock the potential of this exceptional commercial property, strategically positioned on a high-visibility, heavily traveled road in Villas. This well-maintained complex consists of two buildings with six fully leased units, offering a turnkey investment with a strong rental history. The front building is a 2,500 sq. ft. medical office, currently occupied by a well-established physician. The rear building features three first-floor commercial units, each approximately 1,000 sq. ft., currently leased to a chiropractor, a real estate office, and a linen company. These spaces are wheelchair accessible for added convenience & compliance. Above, a private exterior staircase leads to two beautifully renovated second-floor units: The first is a spacious one-bedroom residential apartment, perfect for an owner-occupant or additional rental income. The second is a modern private office space, ideal for a small business or remote workspace. Recent improvements include an expanded and upgraded parking lot with 34 designated spaces, ensuring ample parking for tenants, employees, and customers. All units are separately metered, offering efficiency and ease of management. This fully occupied property in a prime location is a great opportunity to own in a market that has shown continued growth in value. Schedule your private tour today to explore its full potential! \*All unit sizes referenced are approximate. Buyers should perform their own due diligence to confirm.