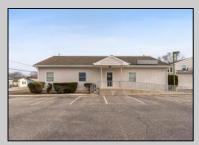

## COMMENTS

Prime Commercial Investment Opportunity - Fully Occupied Multi-Unit Property - Seller Willing To Consider Reasonable Offers! Unlock the potential of this exceptional commercial property, strategically positioned on a high-visibility, heavily traveled road in Villas. This well-maintained complex consists of two buildings with six fully leased units, offering a turnkey investment with a strong rental history. The front building is a 2,500 sq. ft. medical office, currently occupied by a well-established physician. The rear building features three first-floor commercial units, each approximately 1,000 sq. ft., currently leased to a chiropractor, a real estate office, and a linen company. These spaces are wheelchair accessible for added convenience & compliance. Above, a private exterior staircase leads to two beautifully renovated second-floor units: The first is a spacious one-bedroom residential apartment, perfect for an owner-occupant or additional rental income. The second is a modern private office space, ideal for a small business or remote workspace. Recent improvements include an expanded and upgraded parking lot with 34 designated spaces, ensuring ample parking for tenants, employees, and customers. All units are separately metered, offering efficiency and ease of management. This fully occupied property in a prime location is a great opportunity to own in a market that has shown continued growth in value. Schedule your private tour today to explore its full potential! \*All unit sizes referenced are approximate. Buyers should perform their own due diligence to confirm.