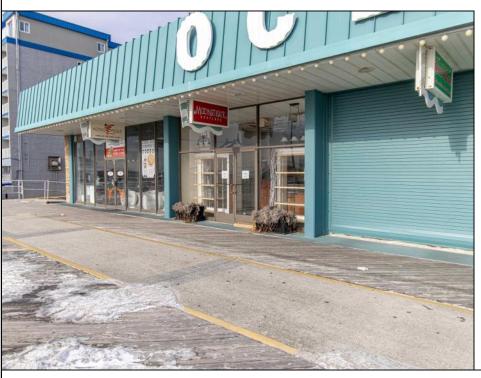

## **COMMENTS**

MOTIVATED OWNER SAYS SELL IT! CHANCE OF A LIFETIME TO OWN A BEAUTIFUL, RENOVATED STORE ON THE WORLD FAMOUS WILDWOOD BOARDWALK. Motivated seller has priced this store under market to move it quickly. This 1,120 square foot store operated recently as a successful clothing boutique. Situated at the southern end of the boardwalk in the Ocean Towers Condominium Complex, the Shops at Ocean Towers offer great visibility and are the last stop on the tram car before it turns around. Additionally, there are seven floors of residential condos in both the North Tower and South Tower. Whether you are the first stop at the southern end of the Boardwalk or the last stop, there is plenty of traffic. Condo fees for this unit are \$6,504 per year and includes water, sewer, Master Flood, Hazard and Liability Insurances, maintenance, trash and parking.