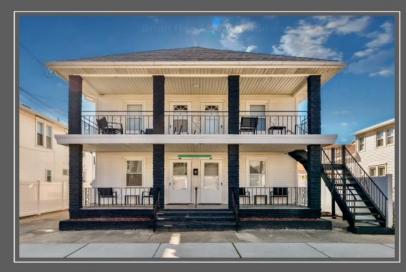

## **COMMENTS**

Amazing Location just a couple blocks to the World Famous Wildwood Beaches, Boardwalk just a few Blocks to Wildwood Crest. Unit 6 is located on the 2nd Floor in the Rear Duplex. It is a bright an airy 2 bedroom tastefully decorated and being sold fully furnished as seen. This home has its own private deck and may also take advantage of the common picnic area between the 2 houses. There is Luxury vinyl plank flooring for convenient cleanup and to protect against sand and water brought back from the beach and outdoor shower. This property is heated for year round usage and makes a great investment property or 2nd home. Also conveniently located near the convention center, you may take advantage of all of the events in the shoulder seasons as well that are put on at that venue. This is a newly converted 6 Unit condo complex